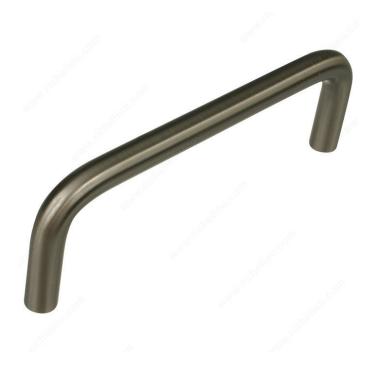

|
| Material                        | Steel                   |
| Diameter - Overall Dimensions   | 5/16 in*                |
| Length - Overall Dimensions     | 4 5/16 in*              |
| Width - Overall Dimensions      | 5/16 in*                |
| Screw/Nail                      | 8/32 in (Included)      |
| Color Group                     | Gray and Chrome Group   |
| Finish Number                   | 195                     |
| Suggested Price                 | From \$10.00 to \$15.00 |
| Projection - Overall Dimensions | 1 3/8 in*               |

#### **Disclaimer**

Measures shown with an asterisk (\*) have been converted as per your preference. These are not the official measures. To view the measures specified by the manufacturer, <u>click here</u>.



# PRODUCT PHOTOS