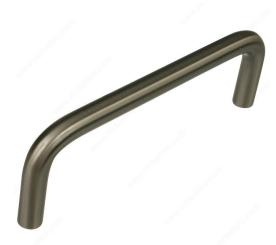

## **Functional Metal Pull - 2221**

**Product #** BP222195

#### **DESCRIPTION**

With its clean lines, this Richelieu practical wire pull will give your kitchen and bathroom cabinets a modern look.

## **TECHNICAL SPECIFICATIONS**

| Product #                       | BP222195                |
|---------------------------------|-------------------------|
| Pulls and Knobs Style           | Functional              |
| Center to Center                | 4 in                    |
| Finish                          | Brushed Nickel          |
| Material                        | Steel                   |
| Diameter - Overall Dimensions   | 5/16 in*                |
| Length - Overall Dimensions     | 4 5/16 in*              |
| Width - Overall Dimensions      | 5/16 in*                |
| Screw/Nail                      | 8/32 in (Included)      |
| Color Group                     | Gray and Chrome Group   |
| Finish Number                   | 195                     |
| Suggested Price                 | From \$10.00 to \$15.00 |
| Projection - Overall Dimensions | 1 3/8 in*               |