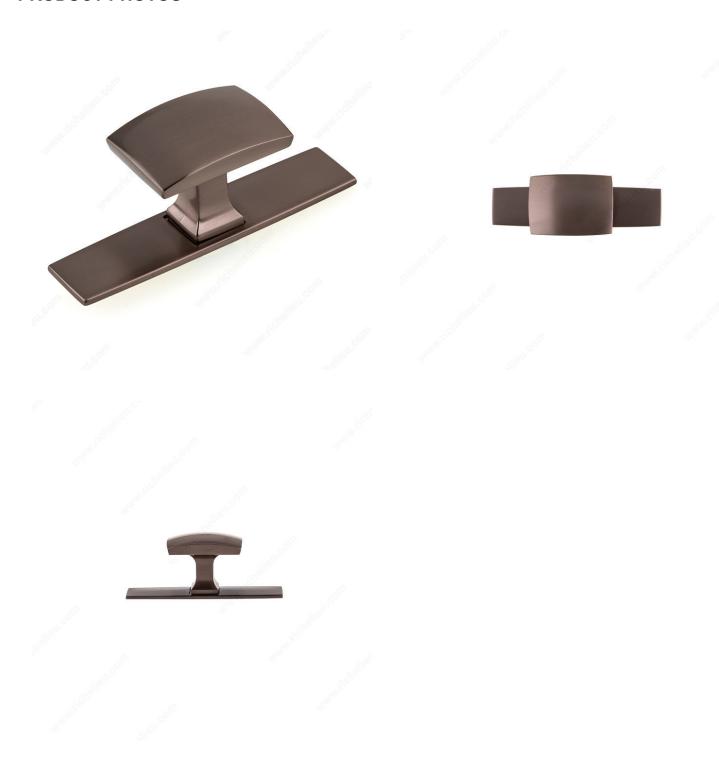

|
| Material                        | Zamak                   |
| Length - Overall Dimensions     | 3 17/32 in*             |
| Width - Overall Dimensions      | 1 7/32 in*              |
| Screw/Nail                      | 8/32 in (Included)      |
| Color Group                     | Gray and Chrome Group   |
| Finish Number                   | HBRZ                    |
| Suggested Price                 | From \$15.00 to \$20.00 |
| Projection - Overall Dimensions | 1 3/8 in*               |
| Collections                     | New Collection          |

#### **Disclaimer**

Measures shown with an asterisk (\*) have been converted as per your preference. These are not the official measures. To view the measures specified by the manufacturer, <u>click here</u>.



## PRODUCT PHOTOS