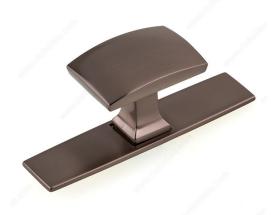

# Transitional Metal Wardrobe Knob and Backplate - 2245

Product # BP224543HBRZ

Finish Honey Bronze

#### **DESCRIPTION**

The arched rectangular face of this stylish wardrobe knob with a stepped base is contrasted seamlessly with the clean lines of its sleek detachable backplate.