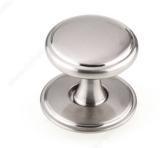

## **Transitional Metal Wardrobe Knob - 2248**

Product # BP224840195

Finish Brushed Nickel

#### DESCRIPTION

This gorgeous wardrobe knob has a classic stepped embellishment on both the edge of the knob and removable backplate. The sleek tapered base gives it a modern appeal.

### **TECHNICAL SPECIFICATIONS**

| Product #                       | BP224840195             |
|---------------------------------|-------------------------|
| Pulls and Knobs Style           | Transitional            |
| Туре                            | Wardrobe Knobs          |
| Diameter - Overall Dimensions   | 1 9/16 in*              |
| Material                        | Zamak                   |
| Base Diameter                   | 19/32 in*               |
| Screw/Nail                      | 8/32 in (Inclu