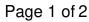

## **Transitional Metal Wardrobe Knob - 2248**

Product # BP224840195

Finish Brushed Nickel

#### DESCRIPTION

This gorgeous wardrobe knob has a classic stepped embellishment on both the edge of the knob and removable backplate. The sleek tapered base gives it a modern appeal.