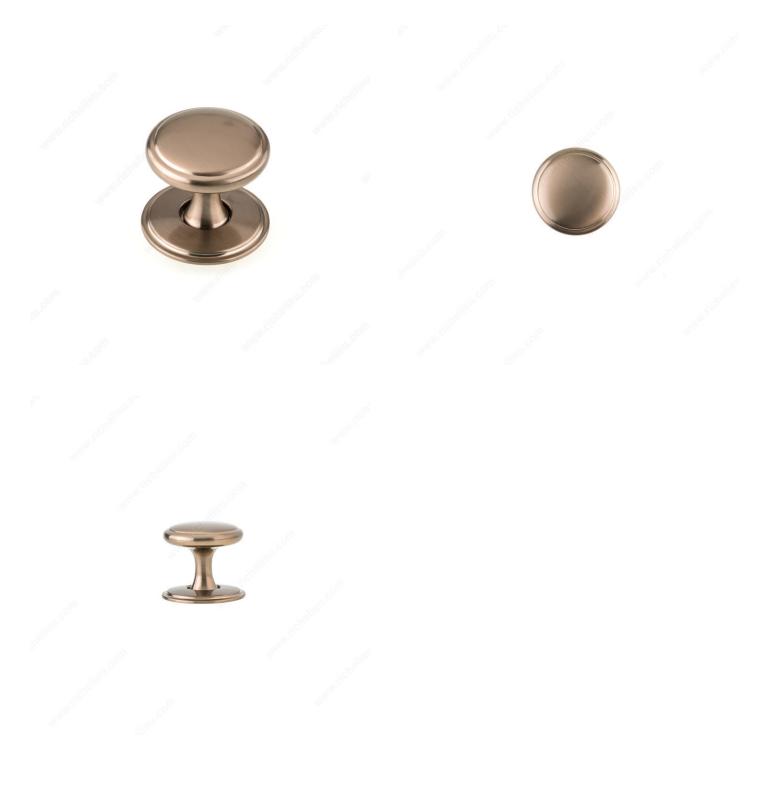

## **Transitional Metal Wardrobe Knob - 2248**

Product # BP224840CHBRZ

Finish Champagne Bronze

#### DESCRIPTION

This gorgeous wardrobe knob has a classic stepped embellishment on both the edge of the knob and removable backplate. The sleek tapered base gives it a modern appeal.

### **TECHNICAL SPECIFICATIONS**

| Product #                       | BP224840CHBRZ           |
|---------------------------------|-------------------------|
| Pulls and Knobs Style           | Transitional            |
| Туре                            | Wardrobe Knobs          |
| Diameter - Overall Dimensions   | 1 9/16 in*              |
| Material                        | Zamak                   |
| Base Diameter                   | 19/32 in*               |
| Screw/Nail                      | 8/32 in (Included)      |
| Color Group                     | Yellow and Brass Group  |
| Finish Number                   | CHBRZ                   |
| Suggested Price                 | From \$15.00 to \$20.00 |
| Projection - Overall Dimensions | 1 3/8 in*               |
| Collections                     | New Collection          |