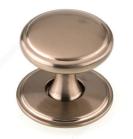

## **Transitional Metal Wardrobe Knob - 2248**

Product # BP224840CHBRZ

Finish Champagne Bronze

#### DESCRIPTION

This gorgeous wardrobe knob has a classic stepped embellishment on both the edge of the knob and removable backplate. The sleek tapered base gives it a modern appeal.

### **TECHNICAL SPECIFICATIONS**

| Product #                       | BP224840CHBRZ           |
|---------------------------------|-------------------------|
| Pulls and Knobs Style           | Transitional            |
| Туре                            | Wardrobe Knobs          |
| Diameter - Overall Dimensions   | 1 9/16 in*              |
| Material                        | Zamak                   |
| Base Diameter                   | 19/32 in*               |
| Screw/Nail                      | 8/32 in (Included)      |
| Color Group                     | Yellow and Brass Group  |
| Finish Number                   | CHBRZ                   |
| Suggested Price                 | From \$15.00 to \$20.00 |
| Projection - Overall Dimensions | 1 3/8 in*               |
| Collections                     | New Collection          |