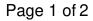

#### Heavy-duty zinc bracket for wood handrails

Sturdy bracket for wooden handrails. Heavy-duty and built to last. Designed for solid support of wooden surfaces. Suits all types of home design.

### **TECHNICAL SPECIFICATIONS**

| Product #                  | BP228ORB         |
|----------------------------|------------------|
| Type of Mounting           | Wall Mount       |
| Handrail Type              | Flat Tubing      |
| Recommended Location Usage | Interior         |
| Adjustment                 | Adjustable Angle |
| Height                     | 2 7/16 in*       |
| Width                      | 1 9/32 in*       |
| Projection                 | 3 3/16 in*       |
| Material                   | Zinc             |
| Glass Drilling             | Not Required     |
| Screw                      | Included         |