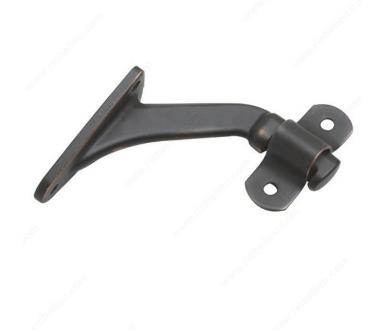

#### Heavy-duty zinc bracket for wood handrails

Sturdy bracket for wooden handrails. Heavy-duty and built to last. Designed for solid support of wooden surfaces. Suits all types of home design.

### **TECHNICAL SPECIFICATIONS**

| Product #                  | BP228ORB         |
|----------------------------|------------------|
| Type of Mounting           | Wall Mount       |
| Handrail Type              | Flat Tubing      |
| Recommended Location Usage | Interior         |
| Adjustment                 | Adjustable Angle |
| Height                     | 2 7/16 in*       |
| Width                      | 1 9/32 in*       |
| Projection                 | 3 3/16 in*       |
| Material                   | Zinc             |
| Glass Drilling             | Not Required     |
| Screw                      | Included         |