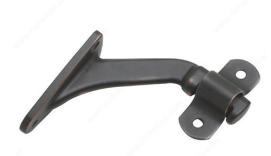

#### Heavy-duty zinc bracket for wood handrails

Sturdy bracket for wooden handrails. Heavy-duty and built to last. Designed for solid support of wooden surfaces. Suits all types of home design.

### **TECHNICAL SPECIFICATIONS**

| Product #                  | BP228ORB         |
|----------------------------|------------------|
| Type of Mounting           | Wall Mount       |
| Handrail Type              | Flat Tubing      |
| Recommended Location Usage | Interior         |
| Adjustment                 | Adjustable Angle |
| Height                     | 2 7/16 in*       |
| Width                      | 1 9/32 in*       |
| Projection                 | 3 3/16 in*       |
| Material                   | Zinc             |
| Glass Drilling             | Not Required     |
| Screw                      | Included         |