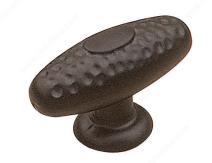

## **Traditional Metal Knob - 2321**

Product # BP23216900

### DESCRIPTION

Enhance your décor with this oval shaped knob by Richelieu with a textured head.

### **TECHNICAL SPECIFICATIONS**

| Product #                       | BP23216900              |
|---------------------------------|-------------------------|
| Pulls and Knobs Style           | Traditional             |
| Finish                          | Matte Black             |
| Material                        | Metal                   |
| Length - Overall Dimensions     | 2 1/16 in*              |
| Width - Overall Dimensions      | 25/32 in*               |
| Screw/Nail                      | M4 (Included)           |
| Color Group                     | Black Group             |
| Model                           | Rustic                  |
| Finish Number                   | 900                     |
| Suggested Price                 | From \$10.00 to \$15.00 |
| Projection - Overall Dimensions | 1 5/16 in*              |