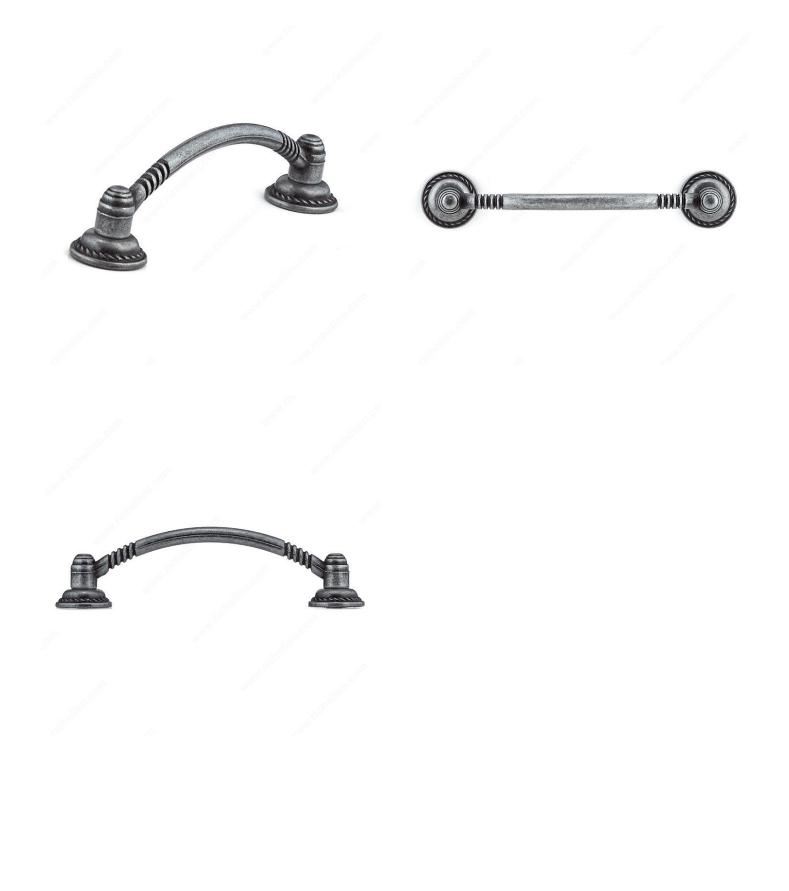

#### DESCRIPTION

Classic bow pull featuring a metal rod with twisted-rope detailing on round posts. Its style and finish will enhance your kitchen or bathroom cabinets.

### **TECHNICAL SPECIFICATIONS**

| Product #                       | BP236796907            |
|---------------------------------|------------------------|
| Pulls and Knobs Style           | Traditional            |
| Center to Center                | 3 25/32 in*            |
| Material                        | Metal                  |
| Length - Overall Dimensions     | 4 19/32 in*            |
| Width - Overall Dimensions      | 7/8 in*                |
| Screw/Nail                      | 8/32 (included)        |
| Color Group                     | Gray and Chrome Group  |
| Model                           | Country Style          |
| Finish Number                   | 907                    |
| Suggested Price                 | From \$5.00 to \$10.00 |
| Projection - Overall Dimensions | 1 3/16 in*             |