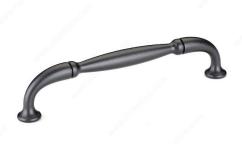

## **Traditional Metal Pull - 237**

Product # BP23737128906

Center to Center 5 1/32 in\*

Finish Anthracite

Base Diameter 19/32 in\*

Length - Overall Dimensions 5 5/8 in\*

### DESCRIPTION

Classic metal pull by Richelieu. The delicately arched handle with sturdy flared ends will provide tasteful embellishment to any décor.

### **TECHNICAL SPECIFICATIONS**

| Product #                       | BP23737128906          |
|---------------------------------|------------------------|
| Pulls and Knobs Style           | Traditional            |
| Material                        | Zamac                  |
| Width - Overall Dimensions      | 9/16 in*               |
| Screw/Nail                      | 8/32 in (Included)     |
| Color Group                     | Black Group            |
| Model                           | Country Style          |
| Finish Number                   | 906                    |
| Suggested Price                 | From \$5.00 to \$10.00 |
| Projection - Overall Dimensions | 1 3/16 in*             |