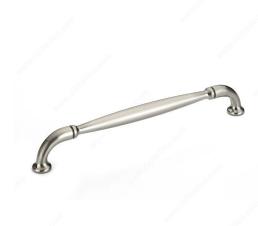

### **Traditional Metal Pull - 237**

**Product #** BP23737192195

Center to Center 7 9/16 in\*

Finish Brushed Nickel

**Base Diameter** 

Length - Overall Dimensions 8 9/32 in\*

#### **DESCRIPTION**

Classic metal pull by Richelieu. The delicately arched handle with sturdy flared ends will provide tasteful embellishment to any décor.

## **TECHNICAL SPECIFICATIONS**

| Product #                       | BP23737192195           |
|---------------------------------|-------------------------|
| Pulls and Knobs Style           | Traditional             |
| Material                        | Zamac                   |
| Width - Overall Dimensions      | 9/16 in*                |
| Screw/Nail                      | 8/32 in (Included)      |
| Color Group                     | Gray and Chrome Group   |
| Model                           | Country Style           |
| Finish Number                   | 195                     |
| Suggested Price                 | From \$15.00 to \$20.00 |
| Projection - Overall Dimensions | 1 3/8 in*               |