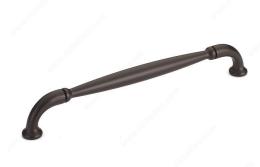

## **Traditional Metal Pull - 237**

Product # BP23737192801

Center to Center 7 9/16 in\*

Finish Rust

**Base Diameter** 

Length - Overall Dimensions 8 9/32 in\*

### DESCRIPTION

Classic metal pull by Richelieu. The delicately arched handle with sturdy flared ends will provide tasteful embellishment to any décor.

### **TECHNICAL SPECIFICATIONS**

| Product #                       | BP23737192801             |
|---------------------------------|---------------------------|
| Pulls and Knobs Style           | Traditional               |
| Material                        | Zamac                     |
| Width - Overall Dimensions      | 9/16 in*                  |
| Screw/Nail                      | 8/32 in (Included)        |
| Color Group                     | Red, Rose, and Rust Group |
| Model                           | Country Style             |
| Finish Number                   | 801                       |
| Suggested Price                 | From \$10.00 to \$15.00   |
| Projection - Overall Dimensions | 1 3/8 in*                 |