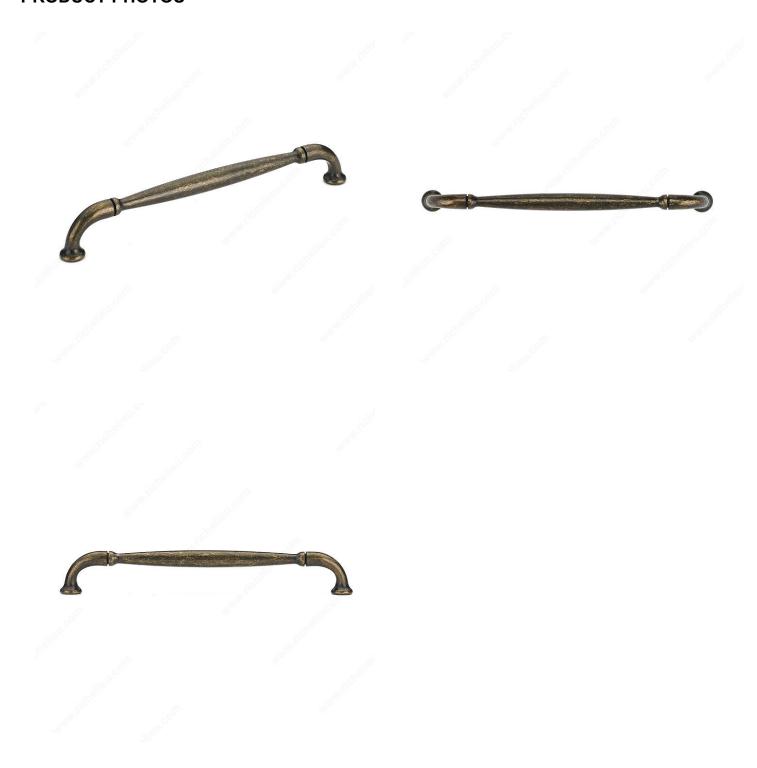

--------|
| Pulls and Knobs Style           | Traditional             |
| Material                        | Zamac                   |
| Width - Overall Dimensions      | 9/16 in*                |
| Screw/Nail                      | 8/32 in (Included)      |
| Color Group                     | Yellow and Brass Group  |
| Model                           | Country Style           |
| Finish Number                   | ВВ                      |
| Suggested Price                 | From \$10.00 to \$15.00 |
| Projection - Overall Dimensions | 1 3/8 in*               |

#### **Disclaimer**

Measures shown with an asterisk (\*) have been converted as per your preference. These are not the official measures. To view the measures specified by the manufacturer, <u>click here</u>.



# PRODUCT PHOTOS