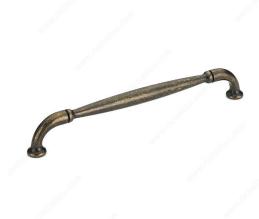

### **Traditional Metal Pull - 237**

**Product #** BP23737192BB

Center to Center 7 9/16 in\*

Finish Burnished Brass

**Base Diameter** 

Length - Overall Dimensions 8 9/32 in\*

#### **DESCRIPTION**

Classic metal pull by Richelieu. The delicately arched handle with sturdy flared ends will provide tasteful embellishment to any décor.

## **TECHNICAL SPECIFICATIONS**

| Product #                       | BP23737192BB            |
|---------------------------------|-------------------------|
| Pulls and Knobs Style           | Traditional             |
| Material                        | Zamac                   |
| Width - Overall Dimensions      | 9/16 in*                |
| Screw/Nail                      | 8/32 in (Included)      |
| Color Group                     | Yellow and Brass Group  |
| Model                           | Country Style           |
| Finish Number                   | ВВ                      |
| Suggested Price                 | From \$10.00 to \$15.00 |
| Projection - Overall Dimensions | 1 3/8 in*               |