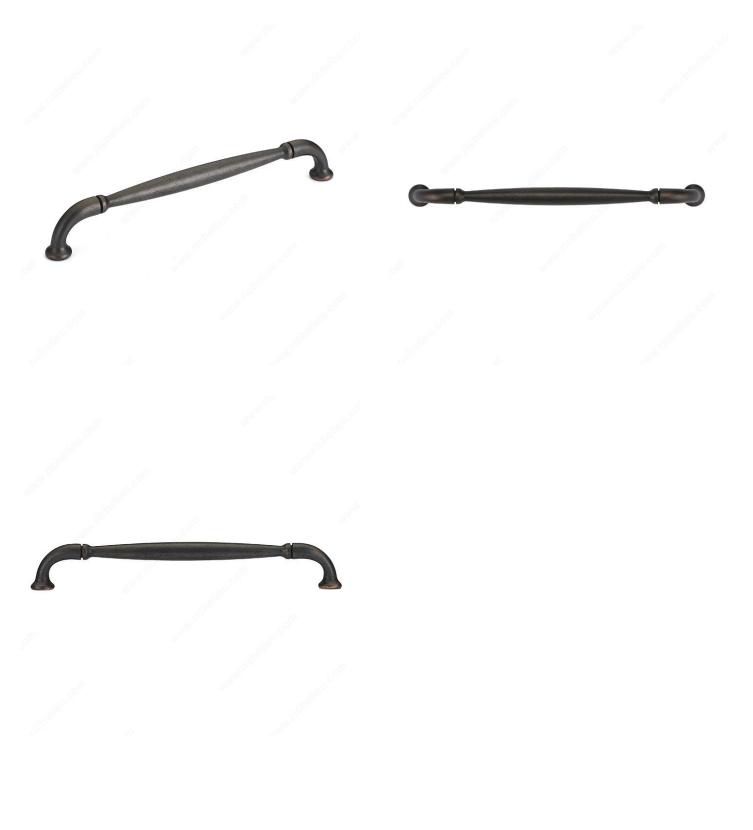

------------|
| Pulls and Knobs Style           | Traditional             |
| Material                        | Zamac                   |
| Width - Overall Dimensions      | 9/16 in*                |
| Screw/Nail                      | 8/32 in (Included)      |
| Color Group                     | Brown and Bronze Group  |
| Model                           | Country Style           |
| Finish Number                   | BORB                    |
| Suggested Price                 | From \$10.00 to \$15.00 |
| Projection - Overall Dimensions | 1 3/8 in*               |

#### Disclaimer

Measures shown with an asterisk (\*) have been converted as per your preference. These are not the official measures. To view the measures specified by the manufacturer, <u>click here</u>.



# PRODUCT PHOTOS