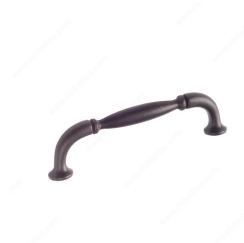

### **Traditional Metal Pull - 237**

Product # BP2373796900

Center to Center 3 25/32 in\*

Finish Matte Black

**Base Diameter** 

Length - Overall Dimensions 4 11/32 in\*

#### **DESCRIPTION**

Classic metal pull by Richelieu. The delicately arched handle with sturdy flared ends will provide tasteful embellishment to any décor.

## **TECHNICAL SPECIFICATIONS**

| Product #                       | BP2373796900           |
|---------------------------------|------------------------|
| Pulls and Knobs Style           | Traditional            |
| Material                        | Zamac                  |
| Width - Overall Dimensions      | 9/16 in*               |
| Screw/Nail                      | 8/32 in (Included)     |
| Color Group                     | Black Group            |
| Model                           | Country Style          |
| Finish Number                   | 900                    |
| Suggested Price                 | From \$5.00 to \$10.00 |
| Projection - Overall Dimensions | 1 3/16 in*             |