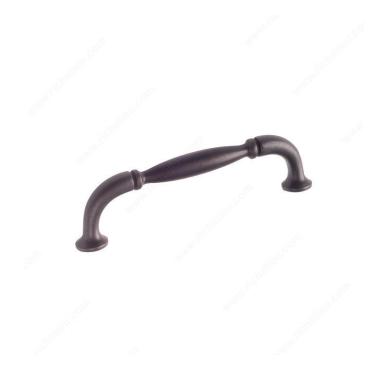

### **Traditional Metal Pull - 237**

Product # BP2373796900

Center to Center 3 25/32 in\*

Finish Matte Black

**Base Diameter** 

Length - Overall Dimensions 4 11/32 in\*

#### **DESCRIPTION**

Classic metal pull by Richelieu. The delicately arched handle with sturdy flared ends will provide tasteful embellishment to any décor.

## **TECHNICAL SPECIFICATIONS**

| Product #                       | BP2373796900           |
|---------------------------------|------------------------|
| Pulls and Knobs Style           | Traditional            |
| Material                        | Zamac                  |
| Width - Overall Dimensions      | 9/16 in*               |
| Screw/Nail                      | 8/32 in (Included)     |
| Color Group                     | Black Group            |
| Model                           | Country Style          |
| Finish Number                   | 900                    |
| Suggested Price                 | From \$5.00 to \$10.00 |
| Projection - Overall Dimensions | 1 3/16 in*             |