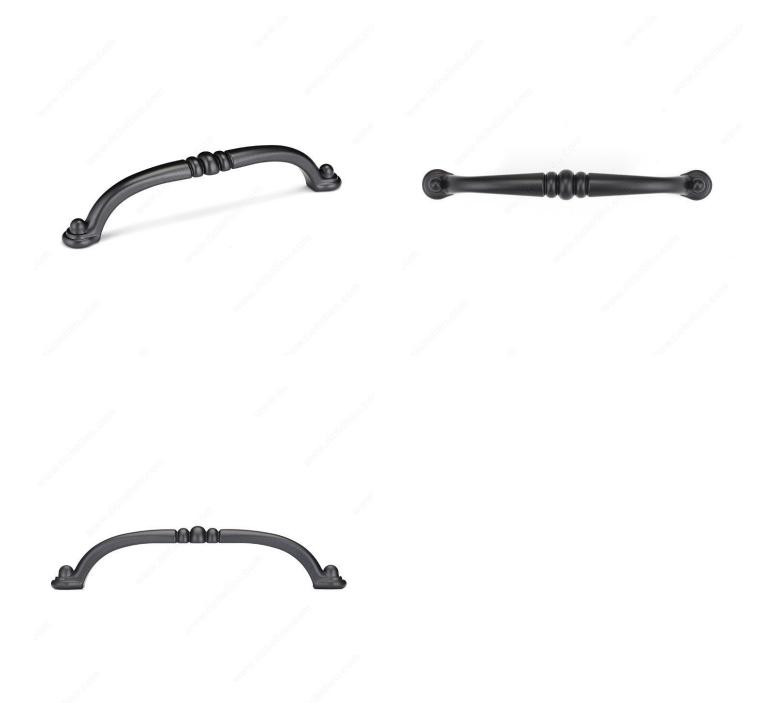

---------------------|
| Pulls and Knobs Style           | Traditional            |
| Material                        | Metal                  |
| Width - Overall Dimensions      | 9/16 in*               |
| Screw/Nail                      | 8/32 in (Included)     |
| Color Group                     | Black Group            |
| Model                           | Country Style          |
| Finish Number                   | 906                    |
| Suggested Price                 | From \$5.00 to \$10.00 |
| Projection - Overall Dimensions | 1 3/16 in*             |

#### Disclaimer

Measures shown with an asterisk (\*) have been converted as per your preference. These are not the official measures. To view the measures specified by the manufacturer, <u>click here</u>.



# PRODUCT PHOTOS