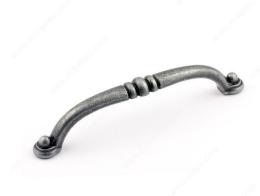

## **Traditional Metal Pull - 2373**

**Product #** BP23738128907

Center to Center 5 1/32 in\*

Finish Wrought Iron

Length - Overall Dimensions 5 21/32 in\*

### **DESCRIPTION**

Classic metal pull by Richelieu. Delicate design with rustic but unobtrusive center detail and ends will provide a nice update to your kitchen or bathroom décor.

# **TECHNICAL SPECIFICATIONS**

| Product #                       | BP23738128907          |
|---------------------------------|------------------------|
| Pulls and Knobs Style           | Traditional            |
| Material                        | Metal                  |
| Width - Overall Dimensions      | 9/16 in*               |
| Screw/Nail                      | 8/32 in (Included)     |
| Color Group                     | Gray and Chrome Group  |
| Model                           | Country Style          |
| Finish Number                   | 907                    |
| Suggested Price                 | From \$5.00 to \$10.00 |
| Projection - Overall Dimensions | 1 3/16 in*             |