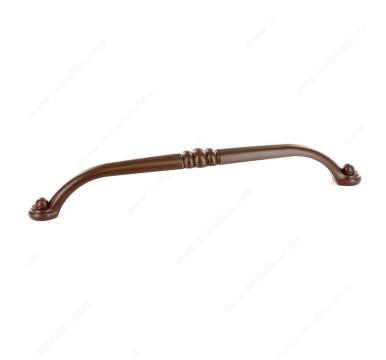

# **Traditional Metal Pull - 2373**

Product # BP23738192801

Center to Center 7 9/16 in\*

#### Finish Rust

Length - Overall Dimensions 8 3/16 in\*

### DESCRIPTION

Classic metal pull by Richelieu. Delicate design with rustic but unobtrusive center detail and ends will provide a nice update to your kitchen or bathroom décor.

## **TECHNICAL SPECIFICATIONS**

| Product #                       | BP23738192801             |
|---------------------------------|---------------------------|
| Pulls and Knobs Style           | Traditional               |
| Material                        | Metal                     |
| Width - Overall Dimensions      | 9/16 in*                  |
| Screw/Nail                      | 8/32 in (Included)        |
| Color Group                     | Red, Rose, and Rust Group |
| Model                           | Country Style             |
| Finish Number                   | 801                       |
| Suggested Price                 | From \$5.00 to \$10.00    |
| Projection - Overall Dimensions | 1 5/16 in*                |