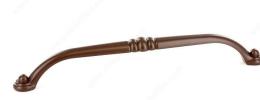

# **Traditional Metal Pull - 2373**

Product # BP23738192801

Center to Center 7 9/16 in\*

#### Finish Rust

Length - Overall Dimensions 8 3/16 in\*

### DESCRIPTION

Classic metal pull by Richelieu. Delicate design with rustic but unobtrusive center detail and ends will provide a nice update to your kitchen or bathroom décor.

## **TECHNICAL SPECIFICATIONS**

| Product #                       | BP23738192801             |
|---------------------------------|---------------------------|
| Pulls and Knobs Style           | Traditional               |
| Material                        | Metal                     |
| Width - Overall Dimensions      | 9/16 in*                  |
| Screw/Nail                      | 8/32 in (Included)        |
| Color Group                     | Red, Rose, and Rust Group |
| Model                           | Country Style             |
| Finish Number                   | 801                       |
| Suggested Price                 | From \$5.00 to \$10.00    |
| Projection - Overall Dimensions | 1 5/16 in*                |