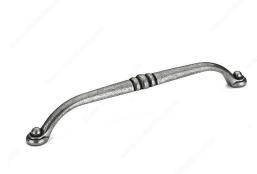

## **Traditional Metal Pull - 2373**

Product # BP23738192907

Center to Center 7 9/16 in\*

Finish Wrought Iron

Length - Overall Dimensions 8 3/16 in\*

### **DESCRIPTION**

Classic metal pull by Richelieu. Delicate design with rustic but unobtrusive center detail and ends will provide a nice update to your kitchen or bathroom décor.

# **TECHNICAL SPECIFICATIONS**

| Product #                       | BP23738192907          |
|---------------------------------|------------------------|
| Pulls and Knobs Style           | Traditional            |
| Material                        | Metal                  |
| Width - Overall Dimensions      | 9/16 in*               |
| Screw/Nail                      | 8/32 in (Included)     |
| Color Group                     | Gray and Chrome Group  |
| Model                           | Country Style          |
| Finish Number                   | 907                    |
| Suggested Price                 | From \$5.00 to \$10.00 |
| Projection - Overall Dimensions | 1 5/16 in*             |