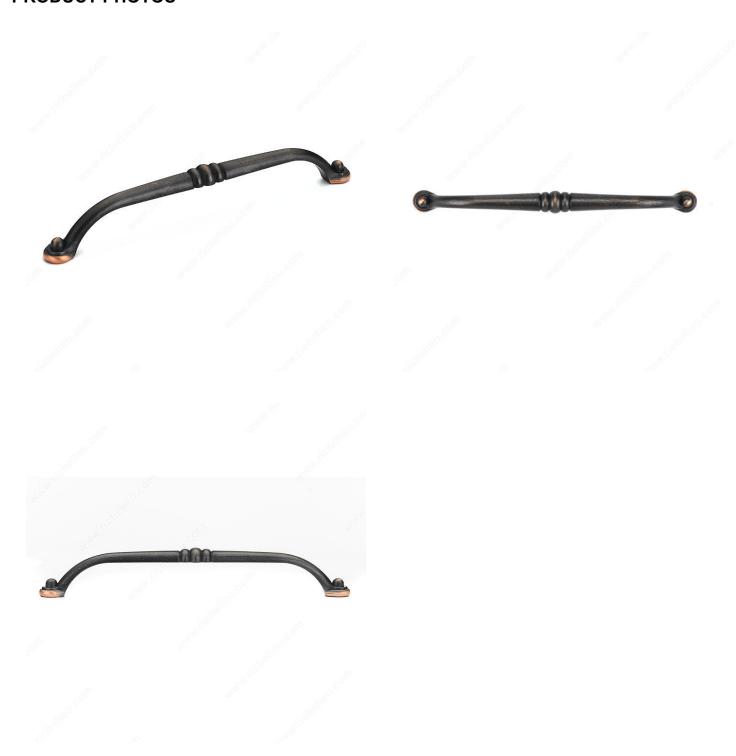

---------------------|
| Pulls and Knobs Style           | Traditional            |
| Material                        | Metal                  |
| Width - Overall Dimensions      | 9/16 in*               |
| Screw/Nail                      | 8/32 in (Included)     |
| Color Group                     | Brown and Bronze Group |
| Model                           | Country Style          |
| Finish Number                   | BORB                   |
| Suggested Price                 | From \$5.00 to \$10.00 |
| Projection - Overall Dimensions | 1 5/16 in*             |

#### Disclaimer

Measures shown with an asterisk (\*) have been converted as per your preference. These are not the official measures. To view the measures specified by the manufacturer, <u>click here</u>.



# PRODUCT PHOTOS