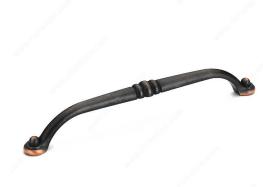

## **Traditional Metal Pull - 2373**

Product # BP23738192BORB

Center to Center 7 9/16 in\*

Finish Brushed Oil-Rubbed Bronze

Length - Overall Dimensions 8 3/16 in\*

#### **DESCRIPTION**

Classic metal pull by Richelieu. Delicate design with rustic but unobtrusive center detail and ends will provide a nice update to your kitchen or bathroom décor.

## **TECHNICAL SPECIFICATIONS**

| Product #                       | BP23738192BORB         |
|---------------------------------|------------------------|
| Pulls and Knobs Style           | Traditional            |
| Material                        | Metal                  |
| Width - Overall Dimensions      | 9/16 in*               |
| Screw/Nail                      | 8/32 in (Included)     |
| Color Group                     | Brown and Bronze Group |
| Model                           | Country Style          |
| Finish Number                   | BORB                   |
| Suggested Price                 | From \$5.00 to \$10.00 |
| Projection - Overall Dimensions | 1 5/16 in*             |