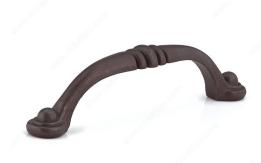

#### **Traditional Metal Pull - 2373**

Product # BP2373896801

Center to Center 3 25/32 in\*

Finish Rust

Length - Overall Dimensions 4 9/32 in\*

## **DESCRIPTION**

Classic metal pull by Richelieu. Delicate design with rustic but unobtrusive center detail and ends will provide a nice update to your kitchen or bathroom décor.

## **TECHNICAL SPECIFICATIONS**

| Product #                       | BP2373896801              |
|---------------------------------|---------------------------|
| Pulls and Knobs Style           | Traditional               |
| Material                        | Metal                     |
| Width - Overall Dimensions      | 9/16 in*                  |
| Screw/Nail                      | 8/32 in (Included)        |
| Color Group                     | Red, Rose, and Rust Group |
| Model                           | Country Style             |
| Finish Number                   | 801                       |
| Suggested Price                 | From \$5.00 to \$10.00    |
| Projection - Overall Dimensions | 1 3/32 in*                |