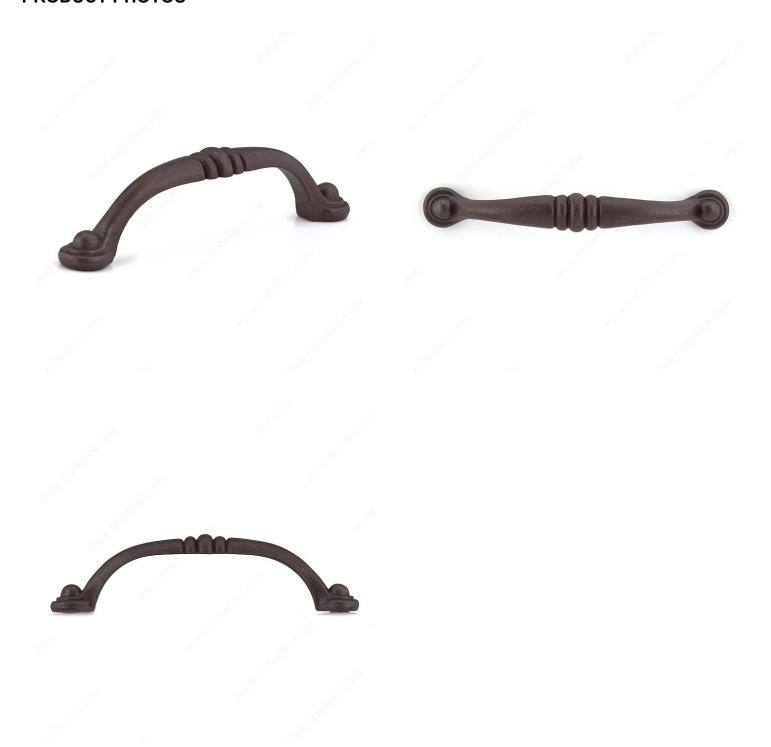

lls and Knobs Style           | Traditional               |
| Material                        | Metal                     |
| Width - Overall Dimensions      | 9/16 in*                  |
| Screw/Nail                      | 8/32 in (Included)        |
| Color Group                     | Red, Rose, and Rust Group |
| Model                           | Country Style             |
| Finish Number                   | 801                       |
| Suggested Price                 | From \$5.00 to \$10.00    |
| Projection - Overall Dimensions | 1 3/32 in*                |

#### Disclaimer

Measures shown with an asterisk (\*) have been converted as per your preference. These are not the official measures. To view the measures specified by the manufacturer, <u>click here</u>.



# PRODUCT PHOTOS