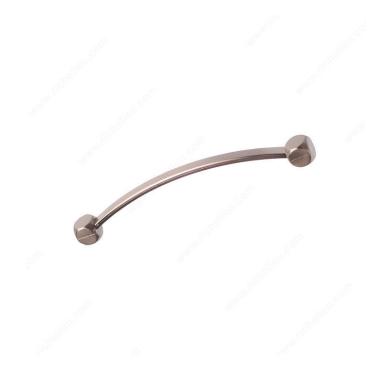

### **Traditional Metal Pull - 2374**

Product # BP2374196195

#### **DESCRIPTION**

Classic bow pull with rounded-cube (dice) ends by Richelieu. Simple and clean, it complements your classic décor.

## **TECHNICAL SPECIFICATIONS**

| Product #                       | BP2374196195           |
|---------------------------------|------------------------|
| Pulls and Knobs Style           | Traditional            |
| Center to Center                | 3 25/32 in*            |
| Finish                          | Brushed Nickel         |
| Material                        | Metal                  |
| Length - Overall Dimensions     | 4 1/8 in*              |
| Width - Overall Dimensions      | 13/32 in*              |
| Screw/Nail                      | 8/32 in (Included)     |
| Color Group                     | Gray and Chrome Group  |
| Model                           | Country Style          |
| Finish Number                   | 195                    |
| Suggested Price                 | From \$5.00 to \$10.00 |
| Projection - Overall Dimensions | 21/32 in*              |