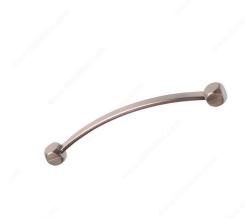

### **Traditional Metal Pull - 2374**

Product # BP2374196195

#### **DESCRIPTION**

Classic bow pull with rounded-cube (dice) ends by Richelieu. Simple and clean, it complements your classic décor.

## **TECHNICAL SPECIFICATIONS**

| Product #                       | BP2374196195           |
|---------------------------------|------------------------|
| Pulls and Knobs Style           | Traditional            |
| Center to Center                | 3 25/32 in*            |
| Finish                          | Brushed Nickel         |
| Material                        | Metal                  |
| Length - Overall Dimensions     | 4 1/8 in*              |
| Width - Overall Dimensions      | 13/32 in*              |
| Screw/Nail                      | 8/32 in (Included)     |
| Color Group                     | Gray and Chrome Group  |
| Model                           | Country Style          |
| Finish Number                   | 195                    |
| Suggested Price                 | From \$5.00 to \$10.00 |
| Projection - Overall Dimensions | 21/32 in*              |