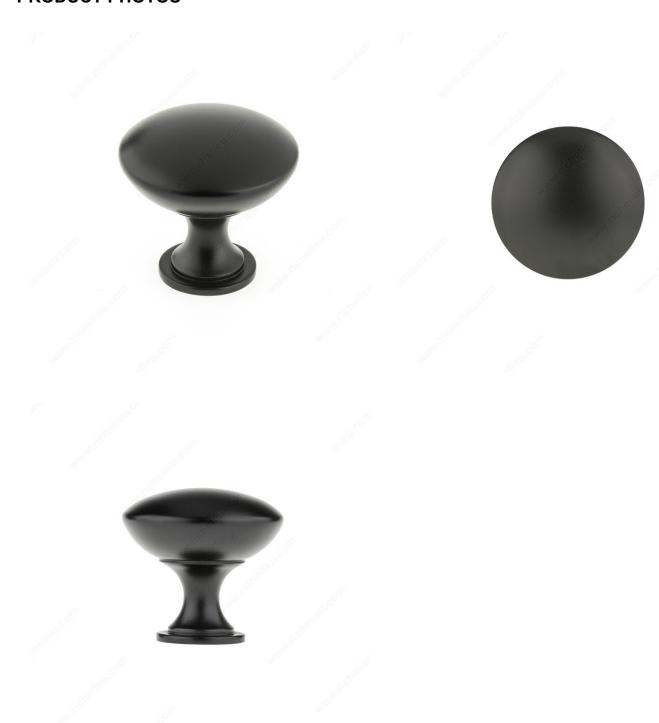

# PRODUCT PHOTOS

## **DESCRIPTION**

This traditional mushroom-shaped knob by Richelieu is the perfect finishing touch for any kitchen or bathroom.