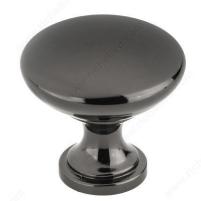

## **Traditional Metal Knob - 2391**

Product # BP239123091

Finish Black Nickel

### **DESCRIPTION**

This traditional mushroom-shaped knob by Richelieu is the perfect finishing touch for any kitchen or bathroom.

## **TECHNICAL SPECIFICATIONS**

| Product #                       | BP239123091            |
|---------------------------------|------------------------|
| Pulls and Knobs Style           | Traditional            |
| Diameter - Overall Dimensions   | 1 3/16 in*             |
| Material                        | Zamak                  |
| Base Diameter                   | 21/32 in*              |
| Screw/Nail                      | 8/32 in (Included)     |
| Color Group                     | Black Group            |
| Model                           | Village                |
| Finish Number                   | 91                     |
| Suggested Price                 | From \$5.00 to \$10.00 |
| Projection - Overall Dimensions | 1 5/32 in*             |
| Collections                     | New Collection         |