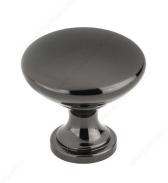

## **Traditional Metal Knob - 2391**

Product # BP239123091

Finish Black Nickel

### **DESCRIPTION**

This traditional mushroom-shaped knob by Richelieu is the perfect finishing touch for any kitchen or bathroom.

## **TECHNICAL SPECIFICATIONS**

| Product #                       | BP239123091            |
|---------------------------------|------------------------|
| Pulls and Knobs Style           | Traditional            |
| Diameter - Overall Dimensions   | 1 3/16 in*             |
| Material                        | Zamak                  |
| Base Diameter                   | 21/32 in*              |
| Screw/Nail                      | 8/32 in (Included)     |
| Color Group                     | Black Group            |
| Model                           | Village                |
| Finish Number                   | 91                     |
| Suggested Price                 | From \$5.00 to \$10.00 |
| Projection - Overall Dimensions | 1 5/32 in*             |
| Collections                     | New Collection         |