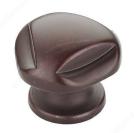

### **Traditional Metal Knob - 2391**

Product # BP2391528801

Finish Rust

Diameter - Overall Dimensions 1 3/32 in\*

#### **DESCRIPTION**

With its distinguished detailing, this classic metal knob will nicely accentuate your kitchen or bathroom cabinets.

## **TECHNICAL SPECIFICATIONS**

| Product #                       | BP2391528801              |
|---------------------------------|---------------------------|
| Pulls and Knobs Style           | Traditional               |
| Material                        | Metal                     |
| Screw/Nail                      | 8/32 in (Included)        |
| Color Group                     | Red, Rose, and Rust Group |
| Model                           | Country Style             |
| Finish Number                   | 801                       |
| Suggested Price                 | From \$5.00 to \$10.00    |
| Projection - Overall Dimensions | 15/16 in*                 |