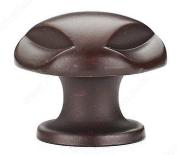

### **Traditional Metal Knob - 2391**

Product # BP2391528801

Finish Rust

Diameter - Overall Dimensions 1 3/32 in\*

#### **DESCRIPTION**

With its distinguished detailing, this classic metal knob will nicely accentuate your kitchen or bathroom cabinets.

## **TECHNICAL SPECIFICATIONS**

| Product #                       | BP2391528801              |
|---------------------------------|---------------------------|
| Pulls and Knobs Style           | Traditional               |
| Material                        | Metal                     |
| Screw/Nail                      | 8/32 in (Included)        |
| Color Group                     | Red, Rose, and Rust Group |
| Model                           | Country Style             |
| Finish Number                   | 801                       |
| Suggested Price                 | From \$5.00 to \$10.00    |
| Projection - Overall Dimensions | 15/16 in*                 |