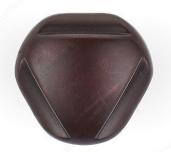

### **Traditional Metal Knob - 2391**

Product # BP2391528801

Finish Rust

Diameter - Overall Dimensions 1 3/32 in\*

#### **DESCRIPTION**

With its distinguished detailing, this classic metal knob will nicely accentuate your kitchen or bathroom cabinets.

## **TECHNICAL SPECIFICATIONS**

| Product #                       | BP2391528801              |
|---------------------------------|---------------------------|
| Pulls and Knobs Style           | Traditional               |
| Material                        | Metal                     |
| Screw/Nail                      | 8/32 in (Included)        |
| Color Group                     | Red, Rose, and Rust Group |
| Model                           | Country Style             |
| Finish Number                   | 801                       |
| Suggested Price                 | From \$5.00 to \$10.00    |
| Projection - Overall Dimensions | 15/16 in*                 |