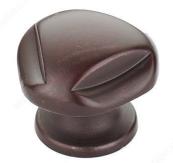

### **Traditional Metal Knob - 2391**

Product # BP2391528801

Finish Rust

Diameter - Overall Dimensions 1 3/32 in\*

#### **DESCRIPTION**

With its distinguished detailing, this classic metal knob will nicely accentuate your kitchen or bathroom cabinets.

## **TECHNICAL SPECIFICATIONS**

| Product #                       | BP2391528801              |
|---------------------------------|---------------------------|
| Pulls and Knobs Style           | Traditional               |
| Material                        | Metal                     |
| Screw/Nail                      | 8/32 in (Included)        |
| Color Group                     | Red, Rose, and Rust Group |
| Model                           | Country Style             |
| Finish Number                   | 801                       |
| Suggested Price                 | From \$5.00 to \$10.00    |
| Projection - Overall Dimensions | 15/16 in*                 |