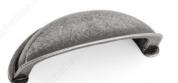

**Product #** BP239164142

Finish Pewter

## **DESCRIPTION**

Classic metal cup pull by Richelieu. This discreet design will fit in with a wide range of home décors.

## **TECHNICAL SPECIFICATIONS**

| Product #                       | BP239164142            |
|---------------------------------|------------------------|
| Pulls and Knobs Style           | Traditional            |
| Туре                            | Cup Pulls              |
| Center to Center                | 2 17/32 in*            |
| Material                        | Zamak                  |
| Length - Overall Dimensions     | 3 3/32 in*             |
| Width - Overall Dimensions      | 7/8 in*                |
| Screw/Nail                      | 8/32 in (Included)     |
| Color Group                     | Gray and Chrome Group  |
| Model                           | Village                |
| Finish Number                   | 142                    |
| Suggested Price                 | From \$5.00 to \$10.00 |
| Projection - Overall Dimensions | 29/32 in*              |