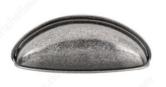

**Product #** BP239164142

Finish Pewter

## **DESCRIPTION**

Classic metal cup pull by Richelieu. This discreet design will fit in with a wide range of home décors.

## **TECHNICAL SPECIFICATIONS**

| Product #                       | BP239164142            |
|---------------------------------|------------------------|
| Pulls and Knobs Style           | Traditional            |
| Туре                            | Cup Pulls              |
| Center to Center                | 2 17/32 in*            |
| Material                        | Zamak                  |
| Length - Overall Dimensions     | 3 3/32 in*             |
| Width - Overall Dimensions      | 7/8 in*                |
| Screw/Nail                      | 8/32 in (Included)     |
| Color Group                     | Gray and Chrome Group  |
| Model                           | Village                |
| Finish Number                   | 142                    |
| Suggested Price                 | From \$5.00 to \$10.00 |
| Projection - Overall Dimensions | 29/32 in*              |