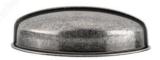

**Product #** BP239164142

Finish Pewter

## **DESCRIPTION**

Classic metal cup pull by Richelieu. This discreet design will fit in with a wide range of home décors.

## **TECHNICAL SPECIFICATIONS**

| Product #                       | BP239164142            |
|---------------------------------|------------------------|
| Pulls and Knobs Style           | Traditional            |
| Туре                            | Cup Pulls              |
| Center to Center                | 2 17/32 in*            |
| Material                        | Zamak                  |
| Length - Overall Dimensions     | 3 3/32 in*             |
| Width - Overall Dimensions      | 7/8 in*                |
| Screw/Nail                      | 8/32 in (Included)     |
| Color Group                     | Gray and Chrome Group  |
| Model                           | Village                |
| Finish Number                   | 142                    |
| Suggested Price                 | From \$5.00 to \$10.00 |
| Projection - Overall Dimensions | 29/32 in*              |