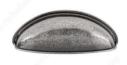

**Product #** BP239164142

Finish Pewter

## **DESCRIPTION**

Classic metal cup pull by Richelieu. This discreet design will fit in with a wide range of home décors.

## **TECHNICAL SPECIFICATIONS**

| Product #                       | BP239164142            |
|---------------------------------|------------------------|
| Pulls and Knobs Style           | Traditional            |
| Туре                            | Cup Pulls              |
| Center to Center                | 2 17/32 in*            |
| Material                        | Zamak                  |
| Length - Overall Dimensions     | 3 3/32 in*             |
| Width - Overall Dimensions      | 7/8 in*                |
| Screw/Nail                      | 8/32 in (Included)     |
| Color Group                     | Gray and Chrome Group  |
| Model                           | Village                |
| Finish Number                   | 142                    |
| Suggested Price                 | From \$5.00 to \$10.00 |
| Projection - Overall Dimensions | 29/32 in*              |