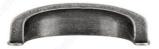

**Product #** BP239164142

Finish Pewter

## **DESCRIPTION**

Classic metal cup pull by Richelieu. This discreet design will fit in with a wide range of home décors.

## **TECHNICAL SPECIFICATIONS**

| Product #                       | BP239164142            |
|---------------------------------|------------------------|
| Pulls and Knobs Style           | Traditional            |
| Туре                            | Cup Pulls              |
| Center to Center                | 2 17/32 in*            |
| Material                        | Zamak                  |
| Length - Overall Dimensions     | 3 3/32 in*             |
| Width - Overall Dimensions      | 7/8 in*                |
| Screw/Nail                      | 8/32 in (Included)     |
| Color Group                     | Gray and Chrome Group  |
| Model                           | Village                |
| Finish Number                   | 142                    |
| Suggested Price                 | From \$5.00 to \$10.00 |
| Projection - Overall Dimensions | 29/32 in*              |