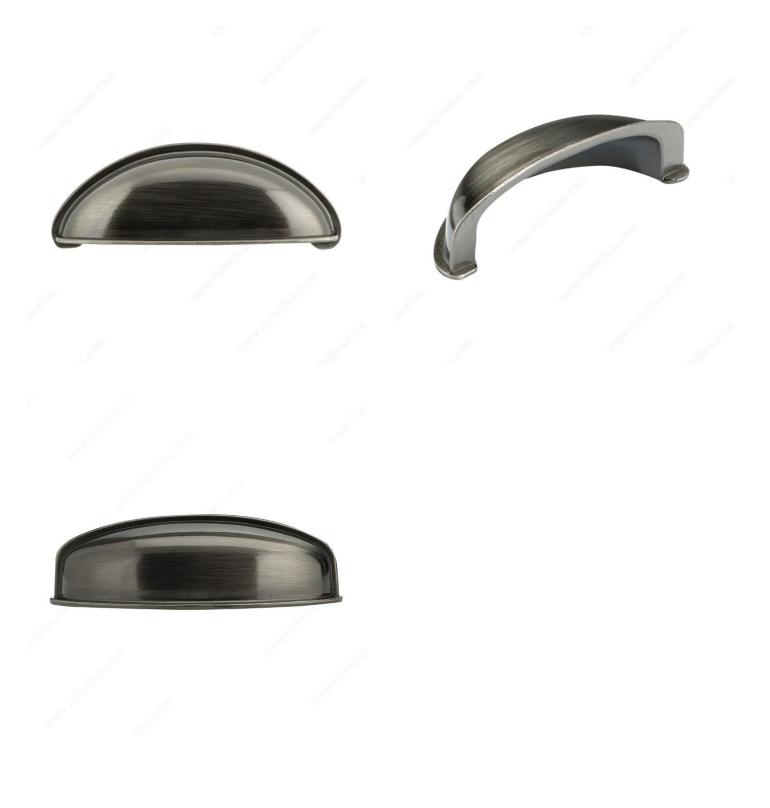

17/32 in*            |
| Material                        | Zamak                  |
| Length - Overall Dimensions     | 3 3/32 in*             |
| Width - Overall Dimensions      | 7/8 in*                |
| Screw/Nail                      | 8/32 in (Included)     |
| Color Group                     | Black Group            |
| Model                           | Village                |
| Finish Number                   | 91                     |
| Suggested Price                 | From \$5.00 to \$10.00 |
| Projection - Overall Dimensions | 29/32 in*              |

#### Disclaimer

Measures shown with an asterisk (\*) have been converted as per your preference. These are not the official measures. To view the measures specified by the manufacturer, <u>click here</u>.



# PRODUCT PHOTOS