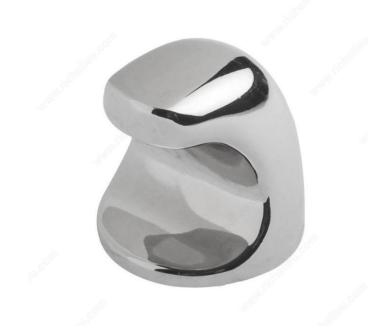

## Modern Metal Knob - 2530

Product # BP2530725140

## **TECHNICAL SPECIFICATIONS**

| Product #                       | BP2530725140            |
|---------------------------------|-------------------------|
| Pulls and Knobs Style           | Modern                  |
| Finish                          | Chrome                  |
| Diameter - Overall Dimensions   | 31/32 in*               |
| Material                        | Metal                   |
| Length - Overall Dimensions     | 31/32 in*               |
| Screw/Nail                      | 8/32 (Not Included)     |
| Color Group                     | Gray and Chrome Group   |
| Model                           | Modern                  |
| Finish Number                   | 140                     |
| Suggested Price                 | From \$10.00 to \$15.00 |
| Projection - Overall Dimensions | 29/32 in*               |