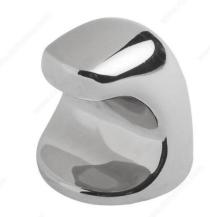

## Modern Metal Knob - 2530

Product # BP2530725140

## **TECHNICAL SPECIFICATIONS**

| Product #                       | BP2530725140            |
|---------------------------------|-------------------------|
| Pulls and Knobs Style           | Modern                  |
| Finish                          | Chrome                  |
| Diameter - Overall Dimensions   | 31/32 in*               |
| Material                        | Metal                   |
| Length - Overall Dimensions     | 31/32 in*               |
| Screw/Nail                      | 8/32 (Not Included)     |
| Color Group                     | Gray and Chrome Group   |
| Model                           | Modern                  |
| Finish Number                   | 140                     |
| Suggested Price                 | From \$10.00 to \$15.00 |
| Projection - Overall Dimensions | 29/32 in*               |