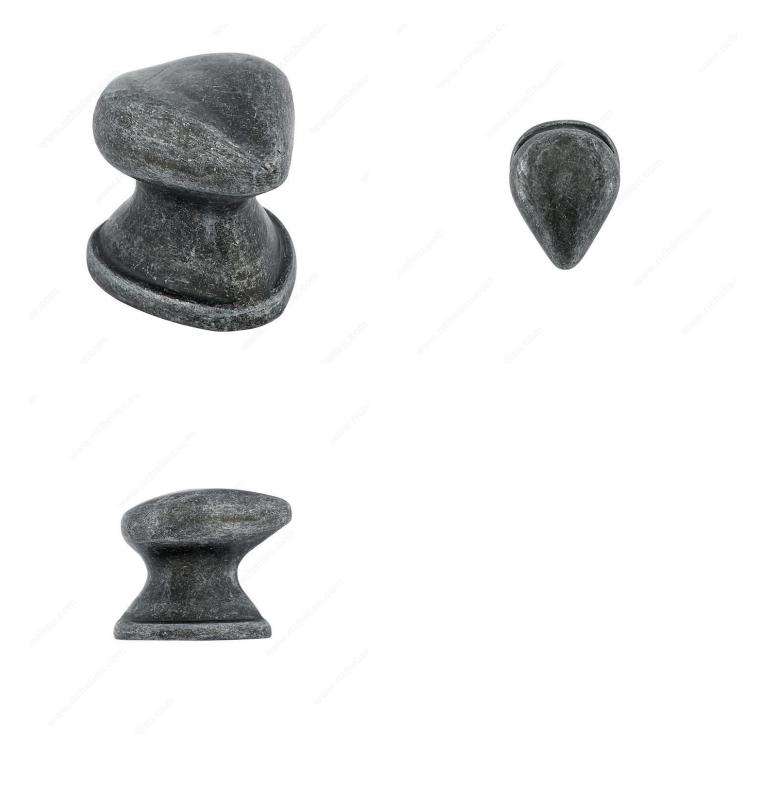

### DESCRIPTION

This triangular-shaped knob is a perfect fit for classic settings. The knob head is elegantly designed to add a little touch of modern to your kitchen and bathroom décors. A sublime blend for a transitional style.

### **TECHNICAL SPECIFICATIONS**

| Product #                       | BP255332903            |
|---------------------------------|------------------------|
| Pulls and Knobs Style           | Transitional           |
| Finish                          | Antique Iron           |
| Diameter - Overall Dimensions   | 1 3/32 in*             |
| Material                        | Metal                  |
| Screw/Nail                      | 8/32 in (Included)     |
| Color Group                     | Gray and Chrome Group  |
| Finish Number                   | 903                    |
| Suggested Price                 | From \$5.00 to \$10.00 |
| Projection - Overall Dimensions | 1 1/32 in*             |

# PRODUCT PHOTOS