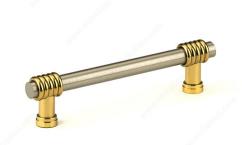

## Modern Brass Pull - 2591

**Product #** BP259130195

Finish Brass / Brushed Nickel

### **DESCRIPTION**

This Richelieu bar pull will add a touch of contemporary sophistication to your kitchen and bathroom cabinets.

# **TECHNICAL SPECIFICATIONS**

| Product #                       | BP259130195             |
|---------------------------------|-------------------------|
| Pulls and Knobs Style           | Modern                  |
| Center to Center                | 3 25/32 in*             |
| Material                        | Brass                   |
| Length - Overall Dimensions     | 4 23/32 in*             |
| Width - Overall Dimensions      | 1/2 in*                 |
| Screw/Nail                      | 8/32 in (Included)      |
| Color Group                     | Gray and Chrome Group   |
| Finish Number                   | 195, 130                |
| Suggested Price                 | From \$20.00 to \$30.00 |
| Projection - Overall Dimensions | 1 3/16 in*              |