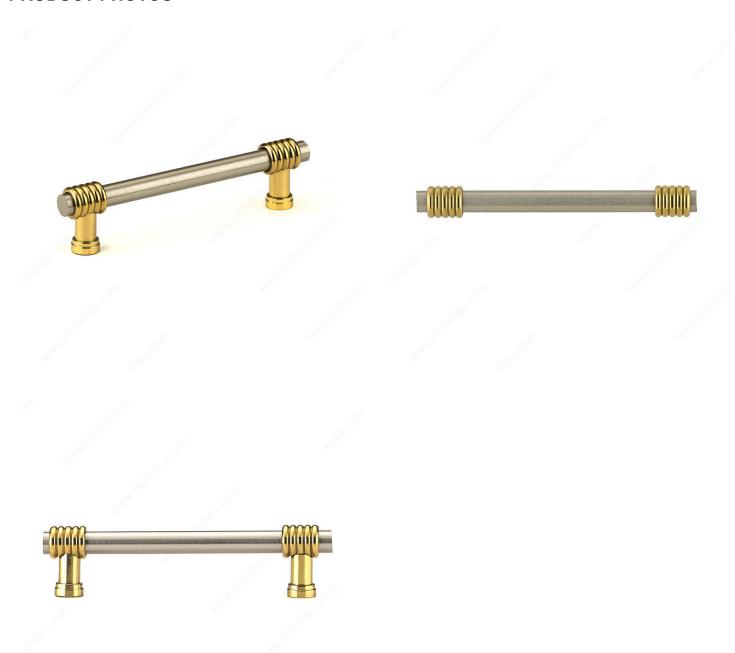

|
| Center to Center                | 3 25/32 in*             |
| Material                        | Brass                   |
| Length - Overall Dimensions     | 4 23/32 in*             |
| Width - Overall Dimensions      | 1/2 in*                 |
| Screw/Nail                      | 8/32 in (Included)      |
| Color Group                     | Gray and Chrome Group   |
| Finish Number                   | 195, 130                |
| Suggested Price                 | From \$20.00 to \$30.00 |
| Projection - Overall Dimensions | 1 3/16 in*              |

#### **Disclaimer**

Measures shown with an asterisk (\*) have been converted as per your preference. These are not the official measures. To view the measures specified by the manufacturer, <u>click here</u>.



# PRODUCT PHOTOS