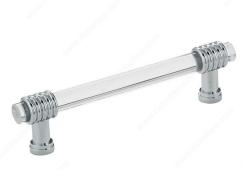

## Modern Acrylic and Brass Pull - 2591

**Product #** BP25914011

### DESCRIPTION

This Richelieu bar pull will add a touch of contemporary sophistication to your kitchen and bathroom cabinets.

### **TECHNICAL SPECIFICATIONS**

| Product #                       | BP25914011                         |
|---------------------------------|------------------------------------|
| Pulls and Knobs Style           | Modern                             |
| Center to Center                | 3 25/32 in*                        |
| Finish                          | Clear, Chrome                      |
| Material                        | Brass, Acrylic                     |
| Length - Overall Dimensions     | 4 23/32 in*                        |
| Width - Overall Dimensions      | 1/2 in*                            |
| Screw/Nail                      | 8/32 in (Included)                 |
| Color Group                     | Gray and Chrome Group, Clear Group |
| Model                           | Urban                              |
| Finish Number                   | 140, 11                            |
| Suggested Price                 | From \$20.00 to \$30.00            |
| Projection - Overall Dimensions | 1 3/16 in*                         |