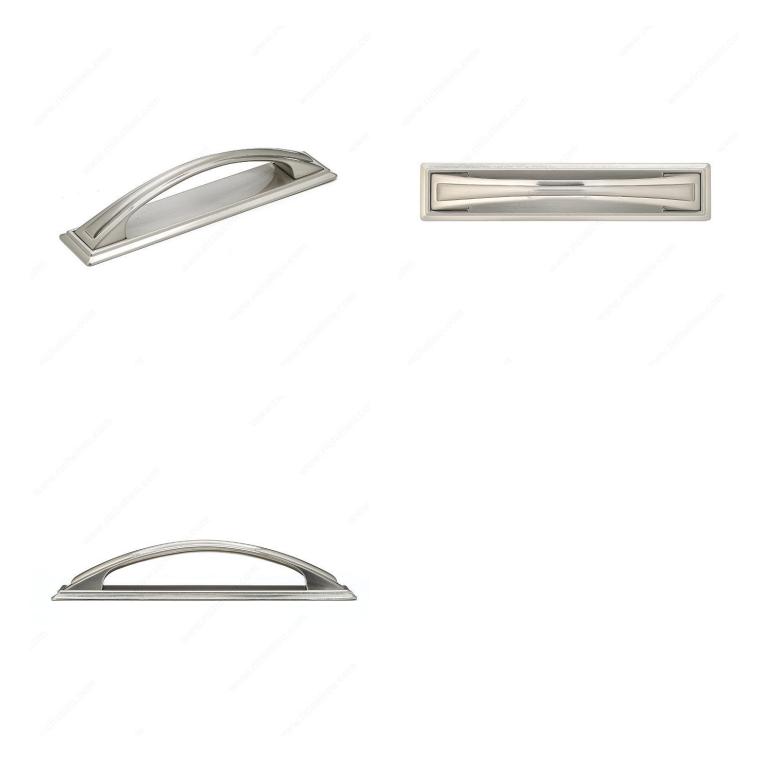

|
| Center to Center                | 5 1/32 in*              |
| Material                        | Zamak                   |
| Length - Overall Dimensions     | 6 5/16 in*              |
| Width - Overall Dimensions      | 13/16 in*               |
| Screw/Nail                      | 8/32 in (Included)      |
| Color Group                     | Gray and Chrome Group   |
| Finish Number                   | 195                     |
| Suggested Price                 | From \$15.00 to \$20.00 |
| Projection - Overall Dimensions | 1 7/32 in*              |

#### Disclaimer

Measures shown with an asterisk (\*) have been converted as per your preference. These are not the official measures. To view the measures specified by the manufacturer, <u>click here</u>.



# PRODUCT PHOTOS