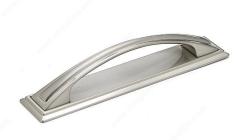

## **Transitional Metal Pull - 2699**

Product # BP26987195

Finish Brushed Nickel

#### DESCRIPTION

Transitional bow pull on elegant beveled backplate by Richelieu. This piece will greatly enhance the look of your kitchen or bathroom furniture and cabinets.

### **TECHNICAL SPECIFICATIONS**

| Product #                       | BP26987195              |
|---------------------------------|-------------------------|
| Pulls and Knobs Style           | Transitional            |
| Center to Center                | 5 1/32 in*              |
| Material                        | Zamak                   |
| Length - Overall Dimensions     | 6 5/16 in*              |
| Width - Overall Dimensions      | 13/16 in*               |
| Screw/Nail                      | 8/32 in (Included)      |
| Color Group                     | Gray and Chrome Group   |
| Finish Number                   | 195                     |
| Suggested Price                 | From \$15.00 to \$20.00 |
| Projection - Overall Dimensions | 1 7/32 in*              |