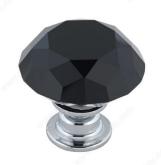

# Modern Crystal Knob - 3030

Product # BP30303014090

Diameter - Overall Dimensions 1 3/16 in\*

Base Diameter 5/8 in\*

### **DESCRIPTION**

A luxurious detail, this eye-catching black crystal knob will make a statement in any room. Fashionable and chic!

## **TECHNICAL SPECIFICATIONS**

| Product #                       | BP30303014090                      |
|---------------------------------|------------------------------------|
| Pulls and Knobs Style           | Modern                             |
| Туре                            | Glass and Crystal Models           |
| Finish                          | Chrome, Black                      |
| Material                        | Acrylic, Zamak                     |
| Screw/Nail                      | 8/32 in (Included)                 |
| Color Group                     | Gray and Chrome Group, Black Group |
| Finish Number                   | 140, 90                            |
| Suggested Price                 | From \$5.00 to \$10.00             |
| Projection - Overall Dimensions | 1 1/16 in*                         |
| Collections                     | New Collection                     |