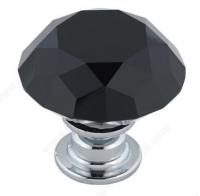

# Modern Crystal Knob - 3030

Product # BP30303014090

Diameter - Overall Dimensions 1 3/16 in\*

Base Diameter 5/8 in\*

### **DESCRIPTION**

A luxurious detail, this eye-catching black crystal knob will make a statement in any room. Fashionable and chic!

## **TECHNICAL SPECIFICATIONS**

| Product #                       | BP30303014090                      |
|---------------------------------|------------------------------------|
| Pulls and Knobs Style           | Modern                             |
| Туре                            | Glass and Crystal Models           |
| Finish                          | Chrome, Black                      |
| Material                        | Acrylic, Zamak                     |
| Screw/Nail                      | 8/32 in (Included)                 |
| Color Group                     | Gray and Chrome Group, Black Group |
| Finish Number                   | 140, 90                            |
| Suggested Price                 | From \$5.00 to \$10.00             |
| Projection - Overall Dimensions | 1 1/16 in*                         |
| Collections                     | New Collection                     |