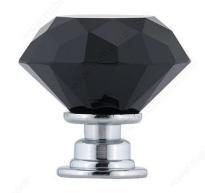

# Modern Crystal Knob - 3030

Product # BP30303014090

Diameter - Overall Dimensions 1 3/16 in\*

Base Diameter 5/8 in\*

### **DESCRIPTION**

A luxurious detail, this eye-catching black crystal knob will make a statement in any room. Fashionable and chic!

## **TECHNICAL SPECIFICATIONS**

| Product #                       | BP30303014090                      |
|---------------------------------|------------------------------------|
| Pulls and Knobs Style           | Modern                             |
| Туре                            | Glass and Crystal Models           |
| Finish                          | Chrome, Black                      |
| Material                        | Acrylic, Zamak                     |
| Screw/Nail                      | 8/32 in (Included)                 |
| Color Group                     | Gray and Chrome Group, Black Group |
| Finish Number                   | 140, 90                            |
| Suggested Price                 | From \$5.00 to \$10.00             |
| Projection - Overall Dimensions | 1 1/16 in*                         |
| Collections                     | New Collection                     |