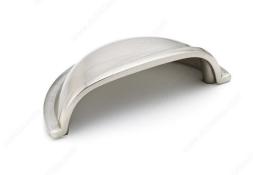

## **Traditional Brass Cup Pull - 3038**

Product # BP30388195

Finish Brushed Nickel

#### DESCRIPTION

This classic cup pull by Richelieu will enhance the look of your home décor with its discreet detailing.