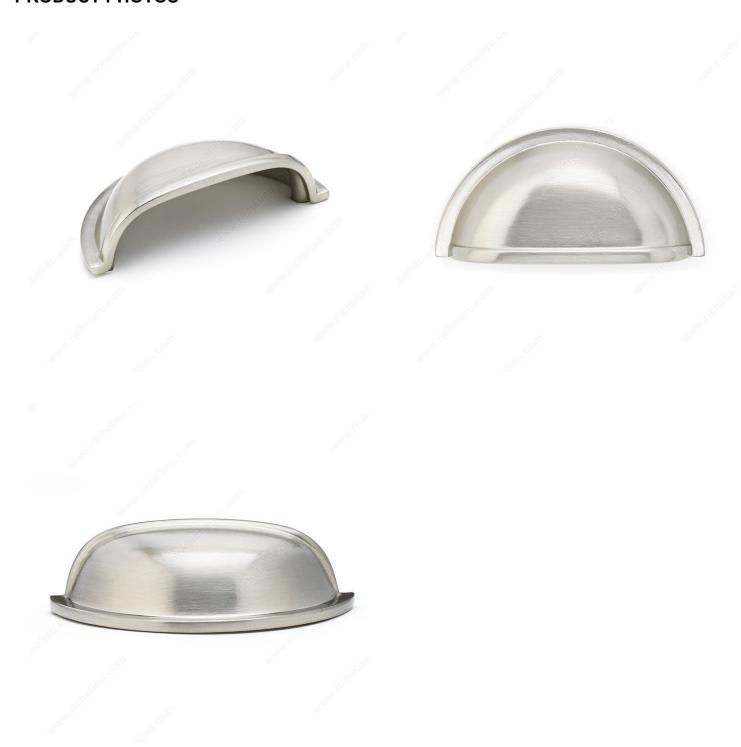

ns      | 1 11/16 in*             |
| Screw/Nail                      | 8/32 in (Included)      |
| Color Group                     | Gray and Chrome Group   |
| Model                           | Classic                 |
| Finish Number                   | 195                     |
| Suggested Price                 | From \$30.00 to \$40.00 |
| Projection - Overall Dimensions | 1 1/32 in*              |

#### **Disclaimer**

Measures shown with an asterisk (\*) have been converted as per your preference. These are not the official measures. To view the measures specified by the manufacturer, <u>click here</u>.

## **DISCLAIMER**

Although our oil-rubbed bronze finish is achieved through a rigorous process, it may show signs of normal usage faster than other finishes.



# PRODUCT PHOTOS