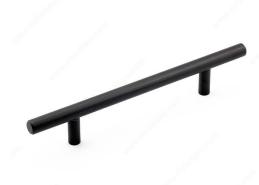

# Modern Steel Pull - 305

Product # BP305128BORB

Type Functional Models

Center to Center 5 1/32 in\*

Finish Brushed Oil-Rubbed Bronze

Length - Overall Dimensions 8 3/16 in\*

Screw/Nail 8/32 in (Included)

Packaging format Bag

DESCRIPTION

**RoHS compliant** 

The clean and sturdy design of this solid steel bar pull makes it a timeless addition to cabinetry and furniture. A durable handle with rounded corners which makes it very user friendly for any application.

## **TECHNICAL SPECIFICATIONS**

| Product #                       | BP305128BORB            |
|---------------------------------|-------------------------|
| Pulls and Knobs Style           | Functional              |
| Standards and Certifications    | RoHS                    |
| Material                        | Steel                   |
| Diameter - Overall Dimensions   | 15/32 in*               |
| Width - Overall Dimensions      | 13/32 in*               |
| Color Group                     | Brown and Bronze Group  |
| Model                           | Urban                   |
| Finish Number                   | BORB                    |
| Suggested Price                 | From \$10.00 to \$15.00 |
| Projection - Overall Dimensions | 1 3/8 in*               |