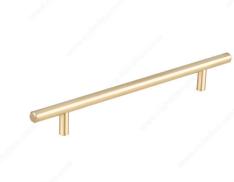

# Modern Steel Pull - 305

Product # BP305192160

Type Functional Models

Center to Center 7 9/16 in\*

Finish Satin Brass

Length - Overall Dimensions 10 3/4 in\*

Screw/Nail 8/32 in (Included)

Packaging format Bag

DESCRIPTION

**RoHS compliant** 

The clean and sturdy design of this solid steel bar pull makes it a timeless addition to cabinetry and furniture. A durable handle with rounded corners which makes it very user friendly for any application.

### **TECHNICAL SPECIFICATIONS**

| Product #                       | BP305192160             |
|---------------------------------|-------------------------|
| Pulls and Knobs Style           | Functional              |
| Standards and Certifications    | RoHS                    |
| Material                        | Steel                   |
| Diameter - Overall Dimensions   | 15/32 in*               |
| Width - Overall Dimensions      | 13/32 in*               |
| Color Group                     | Yellow and Brass Group  |
| Model                           | Urban                   |
| Finish Number                   | 160                     |
| Suggested Price                 | From \$10.00 to \$15.00 |
| Projection - Overall Dimensions | 1 3/8 in*               |
| Collections                     | New Collection          |