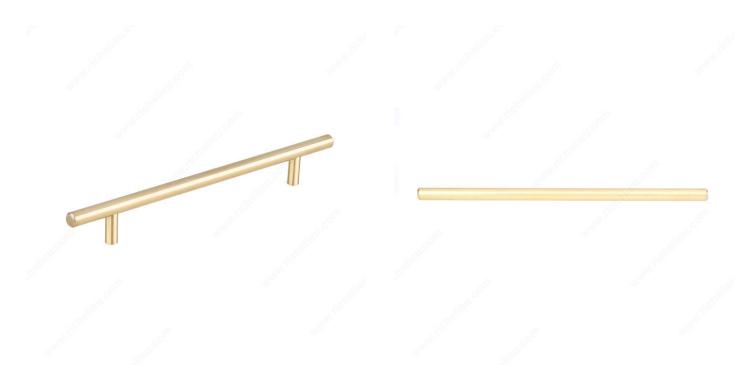

# Modern Steel Pull - 305

Product # BP305192160

Type Functional Models

Center to Center 7 9/16 in\*

Finish Satin Brass

Length - Overall Dimensions 10 3/4 in\*

Screw/Nail 8/32 in (Included)

Packaging format Bag

DESCRIPTION

**RoHS compliant** 

The clean and sturdy design of this solid steel bar pull makes it a timeless addition to cabinetry and furniture. A durable handle with rounded corners which makes it very user friendly for any application.

### **TECHNICAL SPECIFICATIONS**

| Product #                       | BP305192160             |
|---------------------------------|-------------------------|
| Pulls and Knobs Style           | Functional              |
| Standards and Certifications    | RoHS                    |
| Material                        | Steel                   |
| Diameter - Overall Dimensions   | 15/32 in*               |
| Width - Overall Dimensions      | 13/32 in*               |
| Color Group                     | Yellow and Brass Group  |
| Model                           | Urban                   |
| Finish Number                   | 160                     |
| Suggested Price                 | From \$10.00 to \$15.00 |
| Projection - Overall Dimensions | 1 3/8 in*               |
| Collections                     | New Collection          |