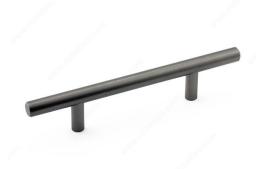

### Modern Steel Pull - 305

**Product #** BP30596143

Type Functional Models

Center to Center 3 25/32 in\*

Finish Antique Nickel

Length - Overall Dimensions 6 15/16 in\*

Screw/Nail 8/32 in x 25 mm (included)

Packaging format Bag

**DESCRIPTION** 

**RoHS** compliant

The clean and sturdy design of this solid steel bar pull makes it a timeless addition to cabinetry and furniture. A durable handle with rounded corners which makes it very user friendly for any application.

## **TECHNICAL SPECIFICATIONS**

| Product #                       | BP30596143             |
|---------------------------------|------------------------|
| Pulls and Knobs Style           | Functional             |
| Standards and Certifications    | RoHS                   |
| Material                        | Steel                  |
| Diameter - Overall Dimensions   | 15/32 in*              |
| Width - Overall Dimensions      | 13/32 in*              |
| Color Group                     | Gray and Chrome Group  |
| Model                           | Urban                  |
| Finish Number                   | 143                    |
| Suggested Price                 | From \$5.00 to \$10.00 |
| Projection - Overall Dimensions | 1 3/8 in*              |