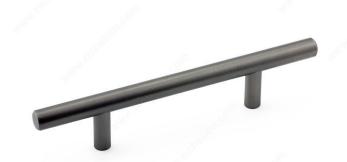

### Modern Steel Pull - 305

**Product #** BP30596143

Type Functional Models

Center to Center 3 25/32 in\*

Finish Antique Nickel

Length - Overall Dimensions 6 15/16 in\*

Screw/Nail 8/32 in x 25 mm (included)

Packaging format Bag

**DESCRIPTION** 

**RoHS** compliant

The clean and sturdy design of this solid steel bar pull makes it a timeless addition to cabinetry and furniture. A durable handle with rounded corners which makes it very user friendly for any application.

## **TECHNICAL SPECIFICATIONS**

| Product #                       | BP30596143             |
|---------------------------------|------------------------|
| Pulls and Knobs Style           | Functional             |
| Standards and Certifications    | RoHS                   |
| Material                        | Steel                  |
| Diameter - Overall Dimensions   | 15/32 in*              |
| Width - Overall Dimensions      | 13/32 in*              |
| Color Group                     | Gray and Chrome Group  |
| Model                           | Urban                  |
| Finish Number                   | 143                    |
| Suggested Price                 | From \$5.00 to \$10.00 |
| Projection - Overall Dimensions | 1 3/8 in*              |