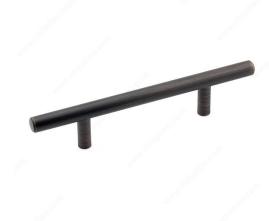

### Modern Steel Pull - 305

Product # BP30596BORB

**Type** Functional Models

Center to Center 3 25/32 in\*

Finish Brushed Oil-Rubbed Bronze

Length - Overall Dimensions 6 15/16 in\*

Screw/Nail 8/32 in x 25 mm (included)

Packaging format Bag

**DESCRIPTION** 

**RoHS** compliant

The clean and sturdy design of this solid steel bar pull makes it a timeless addition to cabinetry and furniture. A durable handle with rounded corners which makes it very user friendly for any application.

## **TECHNICAL SPECIFICATIONS**

| Product #                       | BP30596BORB            |
|---------------------------------|------------------------|
| Pulls and Knobs Style           | Functional             |
| Standards and Certifications    | RoHS                   |
| Material                        | Steel                  |
| Diameter - Overall Dimensions   | 15/32 in*              |
| Width - Overall Dimensions      | 13/32 in*              |
| Color Group                     | Brown and Bronze Group |
| Model                           | Urban                  |
| Finish Number                   | BORB                   |
| Suggested Price                 | From \$5.00 to \$10.00 |
| Projection - Overall Dimensions | 1 3/8 in*              |