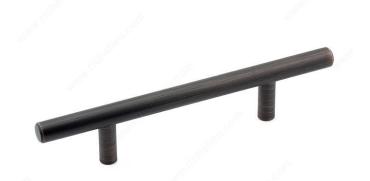

### Modern Steel Pull - 305

Product # BP30596BORB

**Type** Functional Models

Center to Center 3 25/32 in\*

Finish Brushed Oil-Rubbed Bronze

Length - Overall Dimensions 6 15/16 in\*

Screw/Nail 8/32 in x 25 mm (included)

Packaging format Bag

**DESCRIPTION** 

**RoHS** compliant

The clean and sturdy design of this solid steel bar pull makes it a timeless addition to cabinetry and furniture. A durable handle with rounded corners which makes it very user friendly for any application.

## **TECHNICAL SPECIFICATIONS**

| Product #                       | BP30596BORB            |
|---------------------------------|------------------------|
| Pulls and Knobs Style           | Functional             |
| Standards and Certifications    | RoHS                   |
| Material                        | Steel                  |
| Diameter - Overall Dimensions   | 15/32 in*              |
| Width - Overall Dimensions      | 13/32 in*              |
| Color Group                     | Brown and Bronze Group |
| Model                           | Urban                  |
| Finish Number                   | BORB                   |
| Suggested Price                 | From \$5.00 to \$10.00 |
| Projection - Overall Dimensions | 1 3/8 in*              |