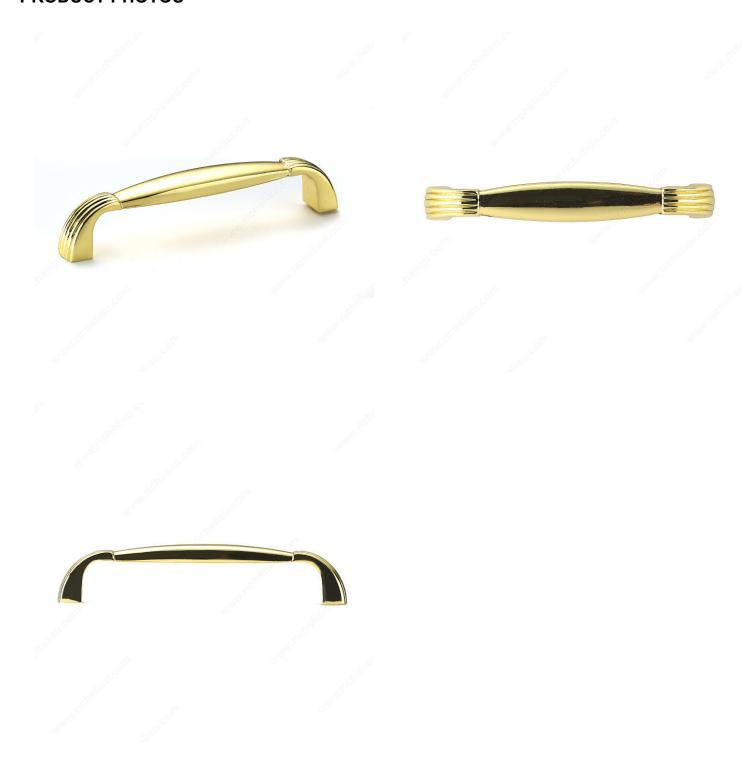

2 in*            |
| Material                        | Zamak                  |
| Length - Overall Dimensions     | 4 7/32 in*             |
| Width - Overall Dimensions      | 19/32 in*              |
| Screw/Nail                      | 8/32 in (Included)     |
| Color Group                     | Yellow and Brass Group |
| Model                           | Urban                  |
| Finish Number                   | 130                    |
| Suggested Price                 | From \$5.00 to \$10.00 |
| Projection - Overall Dimensions | 7/8 in*                |

#### **Disclaimer**

Measures shown with an asterisk (\*) have been converted as per your preference. These are not the official measures. To view the measures specified by the manufacturer, <u>click here</u>.



# PRODUCT PHOTOS