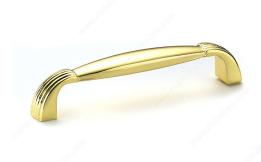

## **Modern Metal Pull - 3070**

**Product #** BP30700130

Finish Brass

## **DESCRIPTION**

Smooth handle with ribbed ends by Richelieu. This product adds that modern touch to furniture and cabinets.

# **TECHNICAL SPECIFICATIONS**

| Product #                       | BP30700130             |
|---------------------------------|------------------------|
| Pulls and Knobs Style           | Modern                 |
| Center to Center                | 3 25/32 in*            |
| Material                        | Zamak                  |
| Length - Overall Dimensions     | 4 7/32 in*             |
| Width - Overall Dimensions      | 19/32 in*              |
| Screw/Nail                      | 8/32 in (Included)     |
| Color Group                     | Yellow and Brass Group |
| Model                           | Urban                  |
| Finish Number                   | 130                    |
| Suggested Price                 | From \$5.00 to \$10.00 |
| Projection - Overall Dimensions | 7/8 in*                |