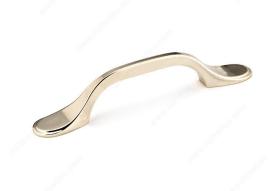

## **Traditional Metal Pull - 3071**

**Product #** BP30710130

Finish Brass

## **DESCRIPTION**

With its elongated handle and traditional feel, this Richelieu pull is a beautiful addition to any piece of furniture.

# **TECHNICAL SPECIFICATIONS**

| Product #                       | BP30710130             |
|---------------------------------|------------------------|
| Pulls and Knobs Style           | Traditional            |
| Center to Center                | 3 in                   |
| Material                        | Metal                  |
| Length - Overall Dimensions     | 5 in*                  |
| Width - Overall Dimensions      | 23/32 in*              |
| Screw/Nail                      | 8/32 in (Included)     |
| Color Group                     | Yellow and Brass Group |
| Model                           | Village                |
| Finish Number                   | 130                    |
| Suggested Price                 | From \$5.00 to \$10.00 |
| Projection - Overall Dimensions | 31/32 in*              |