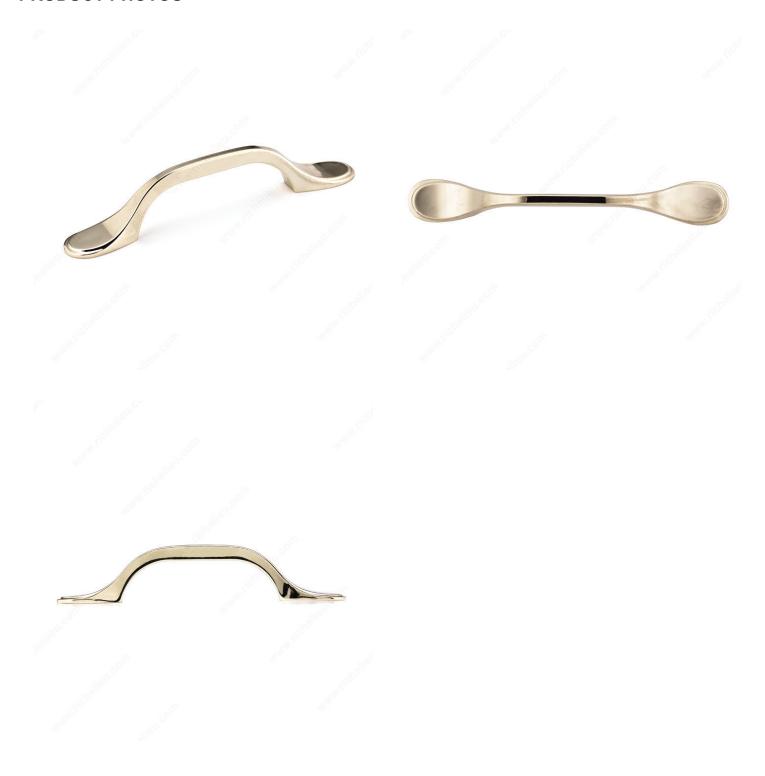

## **Traditional Metal Pull - 3071**

**Product #** BP30710130

Finish Brass

## **DESCRIPTION**

With its elongated handle and traditional feel, this Richelieu pull is a beautiful addition to any piece of furniture.

# **TECHNICAL SPECIFICATIONS**

| Product #                       | BP30710130             |
|---------------------------------|------------------------|
| Pulls and Knobs Style           | Traditional            |
| Center to Center                | 3 in                   |
| Material                        | Metal                  |
| Length - Overall Dimensions     | 5 in*                  |
| Width - Overall Dimensions      | 23/32 in*              |
| Screw/Nail                      | 8/32 in (Included)     |
| Color Group                     | Yellow and Brass Group |
| Model                           | Village                |
| Finish Number                   | 130                    |
| Suggested Price                 | From \$5.00 to \$10.00 |
| Projection - Overall Dimensions | 31/32 in*              |

# PRODUCT PHOTOS