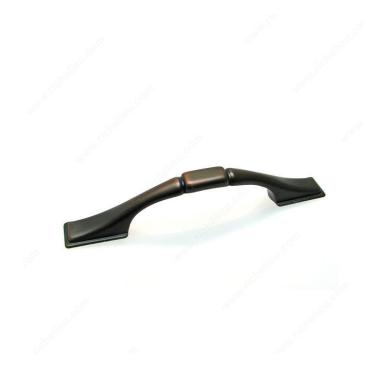

#### **Traditional Metal Pull - 307**

Product # BP30737BORB

Center to Center 3 in

Finish Brushed Oil-Rubbed Bronze

Length - Overall Dimensions 4 7/8 in\*

## **DESCRIPTION**

An elegant and timeless addition to your cabinets and furniture. With its classic design and just a touch of embellishment, this Richelieu pull gets noticed.

## **TECHNICAL SPECIFICATIONS**

| Product #                       | BP30737BORB            |
|---------------------------------|------------------------|
| Pulls and Knobs Style           | Traditional            |
| Material                        | Zamak                  |
| Width - Overall Dimensions      | 19/32 in*              |
| Screw/Nail                      | 8/32 in (Included)     |
| Color Group                     | Brown and Bronze Group |
| Model                           | Classic                |
| Finish Number                   | BORB                   |
| Suggested Price                 | From \$5.00 to \$10.00 |
| Projection - Overall Dimensions | 15/16 in*              |