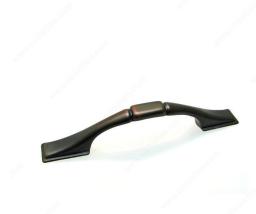

#### **Traditional Metal Pull - 307**

Product # BP30737BORB

Center to Center 3 in

Finish Brushed Oil-Rubbed Bronze

Length - Overall Dimensions 4 7/8 in\*

## **DESCRIPTION**

An elegant and timeless addition to your cabinets and furniture. With its classic design and just a touch of embellishment, this Richelieu pull gets noticed.

## **TECHNICAL SPECIFICATIONS**

| Product #                       | BP30737BORB            |
|---------------------------------|------------------------|
| Pulls and Knobs Style           | Traditional            |
| Material                        | Zamak                  |
| Width - Overall Dimensions      | 19/32 in*              |
| Screw/Nail                      | 8/32 in (Included)     |
| Color Group                     | Brown and Bronze Group |
| Model                           | Classic                |
| Finish Number                   | BORB                   |
| Suggested Price                 | From \$5.00 to \$10.00 |
| Projection - Overall Dimensions | 15/16 in*              |