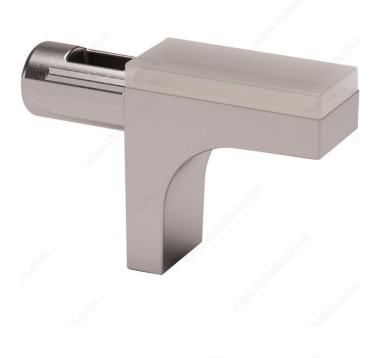

## K Line Glass Shelf Pin

Product # BP328180

Drilling Diameter 3/16 in\*

Load Capacity per Shelf 154 lb\*

Finish Nickel

Height - Overall Dimensions 15/32 in\*

Projection - Overall Dimensions 15/32 in\*

Length - Overall Dimensions 13/16 in\*

## DESCRIPTION

Essential and functional design solution that satisfies the most common shelf pin requirements.

## **TECHNICAL SPECIFICATIONS**

| Product #                    | BP328180                |
|------------------------------|-------------------------|
| Fixing Type                  | Insert                  |
| Appearance                   | Visible                 |
| Material                     | Zinc Alloy, Soft Rubber |
| Width - Overall Dimensions   | 1/4 in*                 |
| Standards and Certifications | RoHS                    |