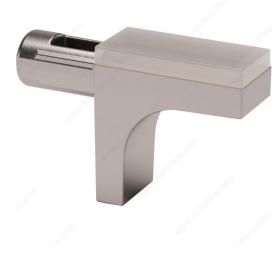

## K Line Glass Shelf Pin

Product # BP328180

Drilling Diameter 3/16 in\*

Load Capacity per Shelf 154 lb\*

Finish Nickel

Height - Overall Dimensions 15/32 in\*

Projection - Overall Dimensions 15/32 in\*

Length - Overall Dimensions 13/16 in\*

## DESCRIPTION

Essential and functional design solution that satisfies the most common shelf pin requirements.

## **TECHNICAL SPECIFICATIONS**

| Product #                    | BP328180                |
|------------------------------|-------------------------|
| Fixing Type                  | Insert                  |
| Appearance                   | Visible                 |
| Material                     | Zinc Alloy, Soft Rubber |
| Width - Overall Dimensions   | 1/4 in*                 |
| Standards and Certifications | RoHS                    |