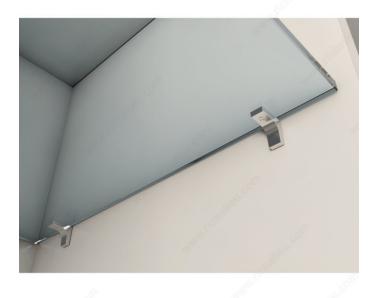

## DESCRIPTION

Essential and functional design solution that satisfies the most common shelf pin requirements.

## **IMPORTANT INFORMATION**

Using 4 pins: Formula to calculate the load capacity for shelves of several sizes: 0.65 Kg/dm2