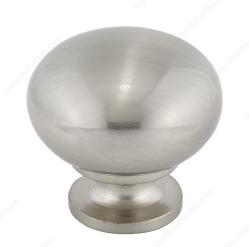

## Modern Metal Knob - 3295

Product # BP3295195

#### DESCRIPTION

A modern mushroom-shaped knob by Richelieu. Its simple, discreet shape and smooth surface will enhance your furniture and décor.

### **TECHNICAL SPECIFICATIONS**

| Product #                       | BP3295195             |
|---------------------------------|-----------------------|
| Pulls and Knobs Style           | Modern                |
| Finish                          | Brushed Nickel        |
| Diameter - Overall Dimensions   | 1 1/4 in*             |
| Material                        | Metal                 |
| Base Diameter                   | 3/4 in*               |
| Screw/Nail                      | 8/32 in (Included)    |
| Color Group                     | Gray and Chrome Group |
| Finish Number                   | 195                   |
| Suggested Price                 | Less than \$5.00      |
| Projection - Overall Dimensions | 1 1/4 in*             |