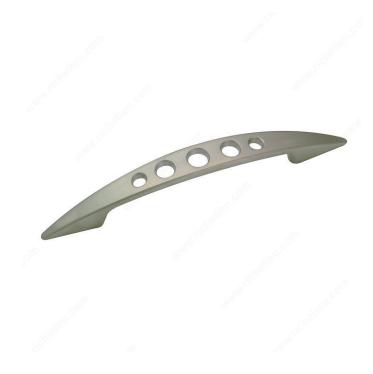

#### **Modern Metal Pull - 3303**

**Product #** BP33038195

Finish Brushed Nickel

## **DESCRIPTION**

The tapered ends of this metal pull are contrasted with a pattern of cutout circles that accentuate the arched center. Ideal for making a statement on modern cabinets and drawers.

### **TECHNICAL SPECIFICATIONS**

| Product #                       | BP33038195              |
|---------------------------------|-------------------------|
| Pulls and Knobs Style           | Modern                  |
| Center to Center                | 3 25/32 in*             |
| Material                        | Zamak                   |
| Length - Overall Dimensions     | 5 23/32 in*             |
| Width - Overall Dimensions      | 9/16 in*                |
| Screw/Nail                      | 8/32 in (Included)      |
| Color Group                     | Gray and Chrome Group   |
| Finish Number                   | 195                     |
| Suggested Price                 | From \$10.00 to \$15.00 |
| Projection - Overall Dimensions | 31/32 in*               |