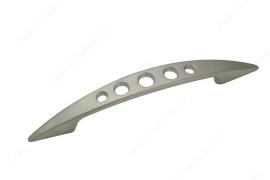

#### **Modern Metal Pull - 3303**

**Product #** BP33038195

Finish Brushed Nickel

## **DESCRIPTION**

The tapered ends of this metal pull are contrasted with a pattern of cutout circles that accentuate the arched center. Ideal for making a statement on modern cabinets and drawers.

### **TECHNICAL SPECIFICATIONS**

| Product #                       | BP33038195              |
|---------------------------------|-------------------------|
| Pulls and Knobs Style           | Modern                  |
| Center to Center                | 3 25/32 in*             |
| Material                        | Zamak                   |
| Length - Overall Dimensions     | 5 23/32 in*             |
| Width - Overall Dimensions      | 9/16 in*                |
| Screw/Nail                      | 8/32 in (Included)      |
| Color Group                     | Gray and Chrome Group   |
| Finish Number                   | 195                     |
| Suggested Price                 | From \$10.00 to \$15.00 |
| Projection - Overall Dimensions | 31/32 in*               |