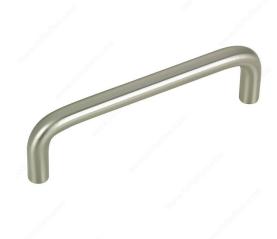

### **Functional Steel Pull - 332**

Product # BP33204195

Pulls and Knobs Style Modern

Center to Center 3 1/2 in

Finish Brushed Nickel

Length - Overall Dimensions 3 13/16 in\*

Width - Overall Dimensions 5/16 in\*

#### **RoHS** compliant

This timeless modern metal pull combines durability and distinctiveness with the convenience of easy installation. A durable handle with rounded corners which makes it very user friendly for any application.