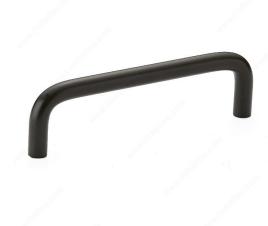

### **Functional Steel Pull - 332**

Product # BP33205ORB

Pulls and Knobs Style Modern

Center to Center 3 25/32 in\*

Finish Brushed Oil-Rubbed Bronze

Length - Overall Dimensions 4 3/32 in\*

Width - Overall Dimensions 5/16 in\*

#### **RoHS** compliant

This timeless modern metal pull combines durability and distinctiveness with the convenience of easy installation. A durable handle with rounded corners which makes it very user friendly for any application.

#### TECHNICAL SPECIFICATIONS

| Product #                       | BP33205ORB             |
|---------------------------------|------------------------|
| Standards and Certifications    | RoHS                   |
| Material                        | Steel                  |
| Diameter - Overall Dimensions   | 5/16 in*               |
| Color Group                     | Brown and Bronze Group |
| Model                           | Urban                  |
| Finish Number                   | ORB                    |
| Suggested Price                 | Less than \$5.00       |
| Projection - Overall Dimensions | 1 3/16 in*             |