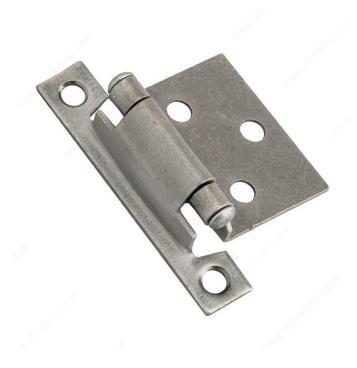

## Semi-Concealed Self-Closing Hinge - 334

**Product #** BP334142

### **DESCRIPTION**

Simple, yet modern. A focus on minimalism makes this self-closing hinge an exceptional detail in your contemporary theme.

## **TECHNICAL SPECIFICATIONS**

| Product #                   | BP334142                  |
|-----------------------------|---------------------------|
| Finial Style                | Flat                      |
| Finish                      | Pewter                    |
| Height - Overall Dimensions | 2 19/32 in                |
| Width - Overall Dimensions  | 1 25/32 in*               |
| Finish Number               | 142                       |
| Material                    | Steel                     |
| Type of Hinge               | Traditional Surface Hinge |
| Screw/Nail                  | Included                  |
| Suggested Price             | From \$5.00 to \$10.00    |