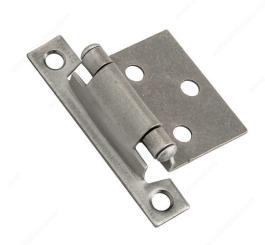

## Semi-Concealed Self-Closing Hinge - 334

**Product #** BP334142

### **DESCRIPTION**

Simple, yet modern. A focus on minimalism makes this self-closing hinge an exceptional detail in your contemporary theme.

## **TECHNICAL SPECIFICATIONS**

| Product #                   | BP334142                  |
|-----------------------------|---------------------------|
| Finial Style                | Flat                      |
| Finish                      | Pewter                    |
| Height - Overall Dimensions | 2 19/32 in                |
| Width - Overall Dimensions  | 1 25/32 in*               |
| Finish Number               | 142                       |
| Material                    | Steel                     |
| Type of Hinge               | Traditional Surface Hinge |
| Screw/Nail                  | Included                  |
| Suggested Price             | From \$5.00 to \$10.00    |