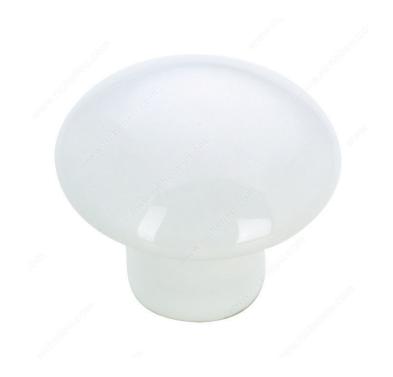

## **Eclectic Ceramic Knob - 3367**

Product # BP3367230

Finish White

Screw/Nail 8/32 in (Included)

Packaging format Bag

#### DESCRIPTION

This smooth mushroom-shaped ceramic knob will accentuate drawer fronts and cabinetry with unique sophistication.