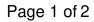

#### DESCRIPTION

A modern bar pull in brushed stainless steel by Richelieu. Its simple design gives a modern feel that blends in well with any kitchen or bathroom décor.

### **TECHNICAL SPECIFICATIONS**

| Product #                       | BP3487105170AB          |
|---------------------------------|-------------------------|
| Pulls and Knobs Style           | Modern                  |
| Complete Collection by Model    | All Collections, 3487   |
| Diameter - Overall Dimensions   | 9/16 in*                |
| Width - Overall Dimensions      | 9/16 in*                |
| Screw/Nail                      | 8/32 in (Included)      |
| Color Group                     | Gray and Chrome Group   |
| Finish Number                   | 170, AB                 |
| Suggested Price                 | From \$30.00 to \$40.00 |
| Projection - Overall Dimensions | 1 3/8 in*               |