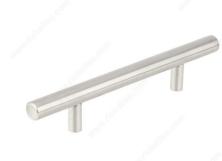

#### DESCRIPTION

A modern bar pull in brushed stainless steel by Richelieu. Its simple design gives a modern feel that blends in well with any kitchen or bathroom décor.

### **TECHNICAL SPECIFICATIONS**

| Product #                       | BP3487105170AB          |
|---------------------------------|-------------------------|
| Pulls and Knobs Style           | Modern                  |
| Complete Collection by Model    | All Collections, 3487   |
| Diameter - Overall Dimensions   | 9/16 in*                |
| Width - Overall Dimensions      | 9/16 in*                |
| Screw/Nail                      | 8/32 in (Included)      |
| Color Group                     | Gray and Chrome Group   |
| Finish Number                   | 170, AB                 |
| Suggested Price                 | From \$30.00 to \$40.00 |
| Projection - Overall Dimensions | 1 3/8 in*               |