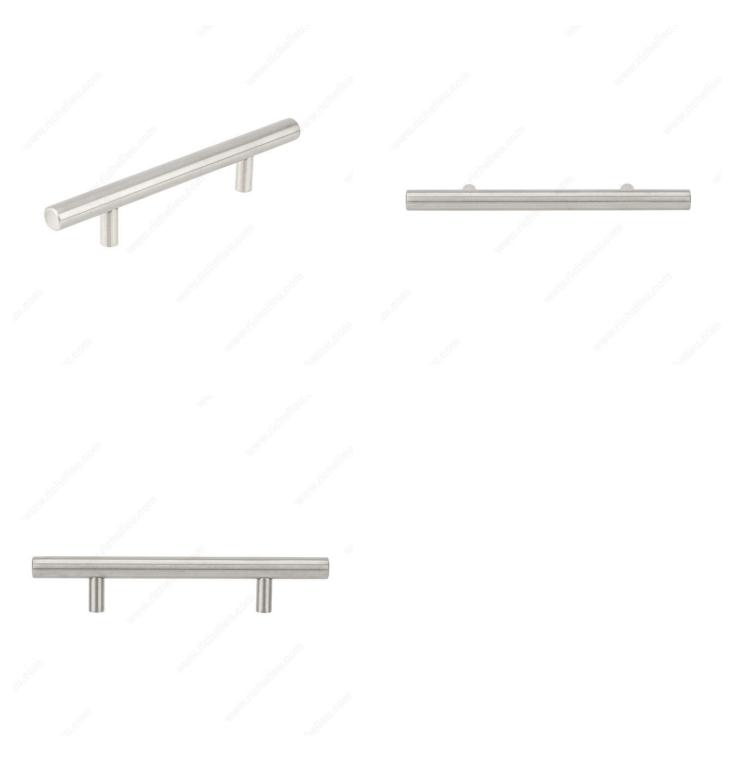

#### DESCRIPTION

A modern bar pull in brushed stainless steel by Richelieu. Its simple design gives a modern feel that blends in well with any kitchen or bathroom décor.

### **TECHNICAL SPECIFICATIONS**

| Product #                       | BP3487105170AB          |
|---------------------------------|-------------------------|
| Pulls and Knobs Style           | Modern                  |
| Complete Collection by Model    | All Collections, 3487   |
| Diameter - Overall Dimensions   | 9/16 in*                |
| Width - Overall Dimensions      | 9/16 in*                |
| Screw/Nail                      | 8/32 in (Included)      |
| Color Group                     | Gray and Chrome Group   |
| Finish Number                   | 170, AB                 |
| Suggested Price                 | From \$30.00 to \$40.00 |
| Projection - Overall Dimensions | 1 3/8 in*               |