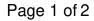

## Modern Stainless Steel Pull - 3487

Product # BP3487143170AB

Type Functional Models

Center to Center 5 5/8 in\*

Finish Antibacterial / Stainless Steel

**Material** Stainless Steel / 201 Stainless Steel / Resistant to Disinfecting Products

Length - Overall Dimensions 8 25/32 in\*

#### DESCRIPTION

A modern bar pull in brushed stainless steel by Richelieu. Its simple design gives a modern feel that blends in well with any kitchen or bathroom décor.

### **TECHNICAL SPECIFICATIONS**

| Product #                       | BP3487143170AB          |
|---------------------------------|-------------------------|
| Pulls and Knobs Style           | Modern                  |
| Complete Collection by Model    | All Collections, 3487   |
| Diameter - Overall Dimensions   | 9/16 in*                |
| Width - Overall Dimensions      | 9/16 in*                |
| Screw/Nail                      | 8/32 in (Included)      |
| Color Group                     | Gray and Chrome Group   |
| Finish Number                   | 170, AB                 |
| Suggested Price                 | From \$30.00 to \$40.00 |
| Projection - Overall Dimensions | 1 3/8 in*               |