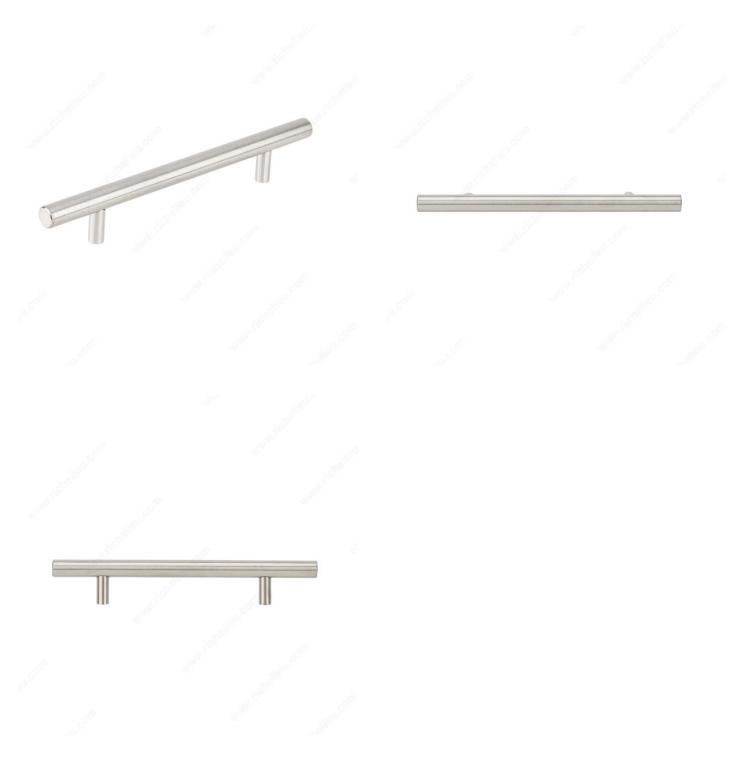

------------|
| Pulls and Knobs Style           | Modern                  |
| Complete Collection by Model    | All Collections, 3487   |
| Diameter - Overall Dimensions   | 9/16 in*                |
| Width - Overall Dimensions      | 9/16 in*                |
| Screw/Nail                      | 8/32 in (Included)      |
| Color Group                     | Gray and Chrome Group   |
| Finish Number                   | 170, AB                 |
| Suggested Price                 | From \$30.00 to \$40.00 |
| Projection - Overall Dimensions | 1 3/8 in*               |

#### Disclaimer

Measures shown with an asterisk (\*) have been converted as per your preference. These are not the official measures. To view the measures specified by the manufacturer, <u>click here</u>.



# PRODUCT PHOTOS