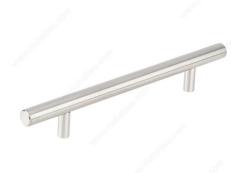

## Modern Stainless Steel Pull - 3487

Product # BP3487143170AB

Type Functional Models

Center to Center 5 5/8 in\*

Finish Antibacterial / Stainless Steel

**Material** Stainless Steel / 201 Stainless Steel / Resistant to Disinfecting Products

Length - Overall Dimensions 8 25/32 in\*

#### DESCRIPTION

A modern bar pull in brushed stainless steel by Richelieu. Its simple design gives a modern feel that blends in well with any kitchen or bathroom décor.

### **TECHNICAL SPECIFICATIONS**

| Product #                       | BP3487143170AB          |
|---------------------------------|-------------------------|
| Pulls and Knobs Style           | Modern                  |
| Complete Collection by Model    | All Collections, 3487   |
| Diameter - Overall Dimensions   | 9/16 in*