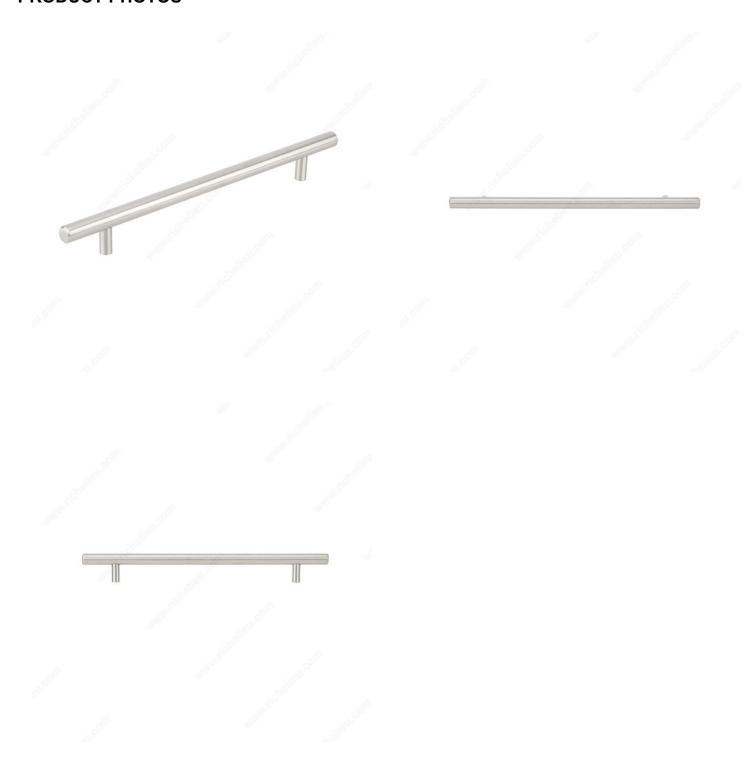

--------|
| Pulls and Knobs Style           | Modern                  |
| Complete Collection by Model    | All Collections, 3487   |
| Diameter - Overall Dimensions   | 9/16 in*                |
| Width - Overall Dimensions      | 9/16 in*                |
| Screw/Nail                      | 8/32 in (Included)      |
| Color Group                     | Gray and Chrome Group   |
| Finish Number                   | 170, AB                 |
| Suggested Price                 | From \$30.00 to \$40.00 |
| Projection - Overall Dimensions | 1 3/8 in*               |

#### **Disclaimer**

Measures shown with an asterisk (\*) have been converted as per your preference. These are not the official measures. To view the measures specified by the manufacturer, <u>click here</u>.



# PRODUCT PHOTOS