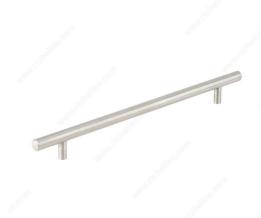

## Modern Stainless Steel Pull - 3487

Product # BP3487257170AB

**Type** Functional Models

Center to Center 10 1/8 in\*

Finish Antibacterial / Stainless Steel

**Material** Stainless Steel / 201 Stainless Steel / Resistant to Disinfecting Products

Length - Overall Dimensions 13 1/4 in\*

### **DESCRIPTION**

A modern bar pull in brushed stainless steel by Richelieu. Its simple design gives a modern feel that blends in well with any kitchen or bathroom décor.

#### **TECHNICAL SPECIFICATIONS**

| Product #                       | BP3487257170AB          |
|---------------------------------|-------------------------|
| Pulls and Knobs Style           | Modern                  |
| Complete Collection by Model    | All Collections, 3487   |
| Diameter - Overall Dimensions   | 9/16 in*                |
| Width - Overall Dimensions      | 9/16 in*                |
| Screw/Nail                      | 8/32 in (Included)      |
| Color Group                     | Gray and Chrome Group   |
| Finish Number                   | 170, AB                 |
| Suggested Price                 | From \$40.00 to \$50.00 |
| Projection - Overall Dimensions | 1 3/8 in*               |