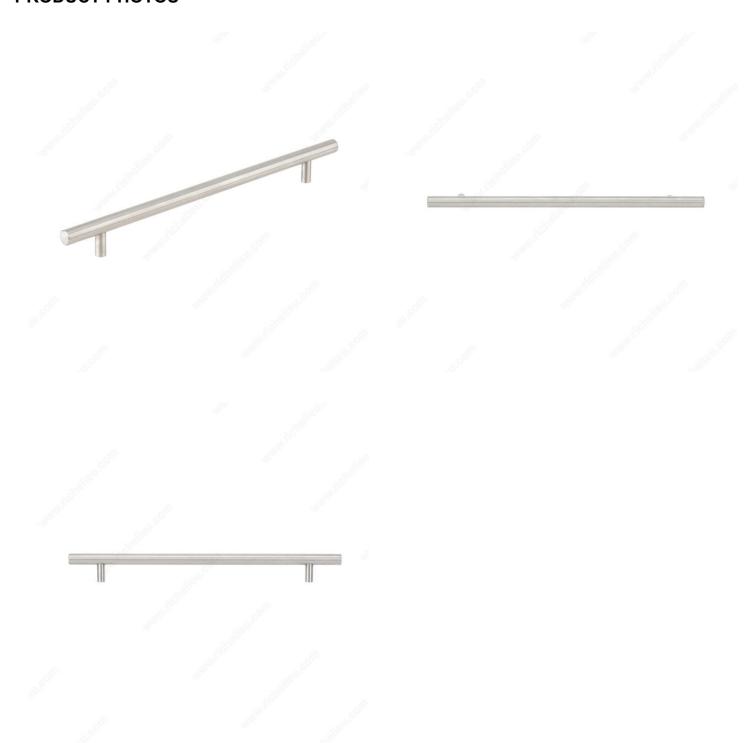

--------|
| Pulls and Knobs Style           | Modern                  |
| Complete Collection by Model    | All Collections, 3487   |
| Diameter - Overall Dimensions   | 9/16 in*                |
| Width - Overall Dimensions      | 9/16 in*                |
| Screw/Nail                      | 8/32 in (Included)      |
| Color Group                     | Gray and Chrome Group   |
| Finish Number                   | 170, AB                 |
| Suggested Price                 | From \$40.00 to \$50.00 |
| Projection - Overall Dimensions | 1 3/8 in*               |

#### **Disclaimer**

Measures shown with an asterisk (\*) have been converted as per your preference. These are not the official measures. To view the measures specified by the manufacturer, <u>click here</u>.



# PRODUCT PHOTOS